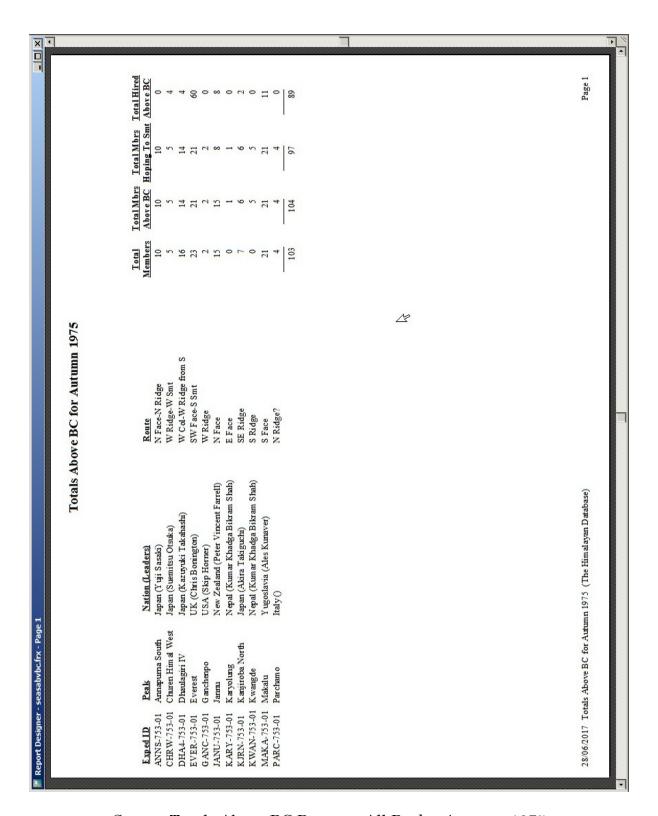

### Peak Totals Above BC

The **Peak Totals Above BC** report gives the total number of climbers and hired personnel who went above base camp.

To generate the report, select Totals Above BC in the **Peak** submenu. Select the options that you want in the options dialog box.