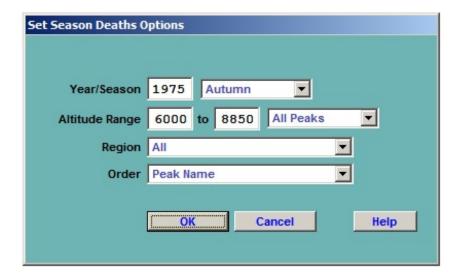

The options for the Peak Deaths report are:

Peak ID (or)
Altitude Range – peak altitude range
Year/Season – expedition year/season range
Citizenship – one or two citizenships
Host Cntry – expedition host country (applies only to border peaks)

```
Order – listing order
      Member Name
      Chronological
      Chronological by Peak ID
      Chronological by Peak Height
      Citizenship
      Decedent's Age
      Decedent's Age (Descending)
      Altitude of Death
      Altitude of Death (Descending)
Group – group of deaths displayed
      All Deaths
      Women Only
      Members Only
      Hired Only
Cause of Death – all or any of the member causes of death
Death Classification – all or any of the member classes of death
Climbing Related Deaths
      Include Climbing Only
      Include Non-Climbing Only
Oxygen – oxygen use (primarily for 8000ers)
      All
      No Oxygen
      Oxygen
      Unknown
Other – various
      Solo
      Traverse
      Ski/Snowboard
      Parapente
      Disabled
      Speed
      Sherpa
      Tibetan
      Combinations
Summit Bid
      A11
      No summit bid
      Aborted below high camp
      Aborted at high camp
      Aborted above high camp
      Successful bid
      Combinations
Death Altitude Range – altitude range for death occurrence
Routes – same as for Peak Expeditions Summary
Rte Name Text - (partial) route name
```