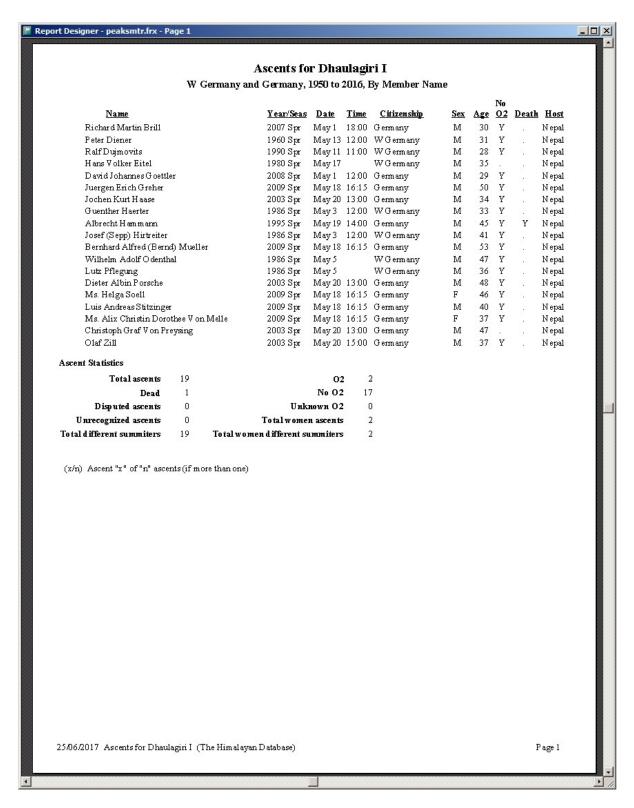

All
      No Oxygen
      Oxygen
      Unknown
Other – various
      Solo
      Traverse
      Ski/Snowboard
      Parapente
      Disabled
      Speed
      Sherpa
      Tibetan
      Combinations
Format – output format
      Standard
      Citizenship
      Extended (Route Info)
      Extended (Death Info)
Routes – same as for Peak Expeditions Summary
```

The capability of specifying two citizenships is especially useful where a county has changed it name, such as:

W Germany / Germany USSR / Russia, Ukraine, Kazakhstan, Georgia, etc. Yugoslavia / Slovenia, Croatia, Serbia, etc.

Rte Name Text - (partial) route name

See Appendix B for a more complete listing of countries with name changes.



Peak Ascents Report – All Successes for Dhaulagiri I W Germany and Germany, Chronologically



Peak Ascents Report – All Successes for Dhaulagiri I W Germany and Germany, By Member Name



Peak Ascents Report – All Successes for Dhaulagiri I W Germany and Germany, By Summiter's Age



Peak Ascents Report – Multiple Successes for Dhaulagiri I All Countries, By Member Name



Peak Ascents Report – All Successes for Dhaulagiri I All Countries, Women Only



Peak Ascents Report – All Successes For Tawoche Citizenship Format

| Nation (Leader)  France (V arnick Seigneut) Germany (Juergen Knappe) Japan (W ace Sakashita) Japan (M Lin-H wan, T am ctsu Ohnishi) Japan (Oh lin-H wan, T am ctsu Ohnishi) S Korea (S on M oon-Kyu) UK (D avid Etherington) UK (D avid Etherington) UK (Michael (Mick) F owler) UK (Michael (Mick) F owler) USA (Jeff Lowe, John Roskelley) USA (Jeff Lowe, John Roskelley)