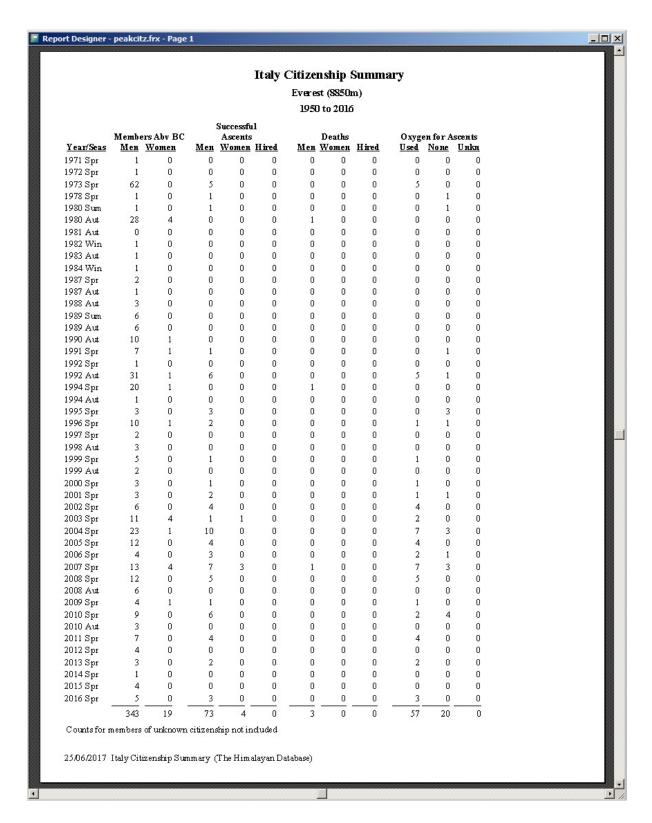

|
| Routes               | All Routes                             |
|                      | Include expeditions that did not climb |
|                      | Include trekking peaks                 |
|                      | OK Cancel Help                         |
|                      |                                        |

The options for the Peak Citizenship Summary report are:

```
Peak ID (or)
Altitude Range – peak altitude range
Year/Season – expedition year/season range
Citizenship – one or two citizenships
Host Cntry – expedition host country (applies only to border peaks)
All
Nepal
China
India
Routes

All Routes
Exclude AMCE Commercial Routes
Include only AMCE Commercial Routes
Exclude 8000m Standard Routes
Include only 8000m Standard Routes
```



Peak Citizenship Summary – Italians on Everest

## **Peak Expeditions**

The **Peak Expeditions** report lists all the expeditions to a specified peak. This is an alternative report format to the Peak Expedition Summary report described above.

To generate the report, select Expeditions in the **Peak** submenu. Select the options that you want in the options dialog box.

| Set Peak Expedition | ns Options             |
|---------------------|------------------------|
|                     |                        |
| Peak ID             | TAWO Select Peak       |
| Year/Season         | 1950 to 2016 All       |
| Nation              |                        |
| Host Cntry          | All 🔻                  |
| Routes              | All Routes             |
| Rte Name Text       |