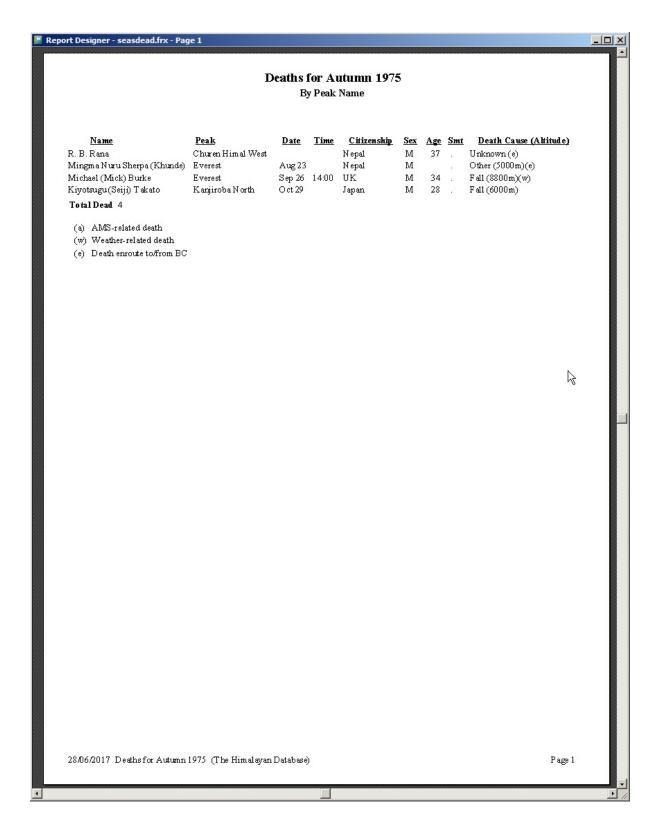

AMS-related only

Bad weather/storm-related only

Peak Deaths Report – All Deaths for Lhotse, Chronologically

Peak Deaths Report – Deaths for Everest, Chronologically Causes (Icefall Collapse)

Peak Deaths Report – Deaths for Everest, Chronologically Descending from Summit Bid, No Oxygen