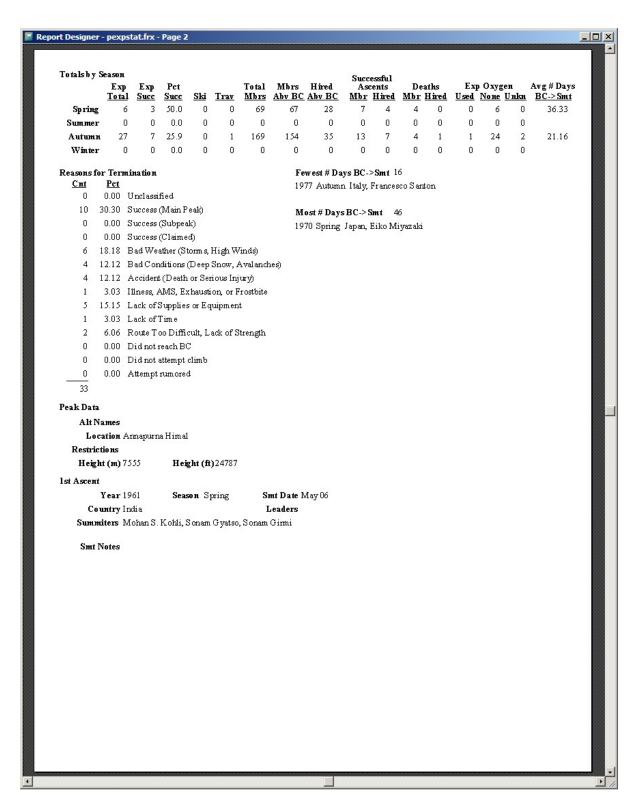

|                        |

The options for the Peak Statistical Summary report are:

```
Peak ID (or)
Altitude Range – peak altitude range
Year/Season – expedition year/season range
Host Cntry – expedition host country (applies only to border peaks)
      All
      Nepal
      China
      India
Report – output style
      Expeditions and Members (a two-part report)
      Expeditions Only
      Members Only
Routes
      All Routes
      Exclude AMCE Commercial Routes
      Include only AMCE Commercial Routes
      Exclude 8000m Standard Routes
      Include only 8000m Standard Routes
```

### **Format**

Standard

Extended (includes unknown members & hired totals)

The Expedition and Members parts of the summary are given below:



Peak Expedition Statistical Summary – Annapurna III



Peak Expedition Statistical Summary – Annapurna III



Peak Member Statistical Summary – Annapurna III

## Peak Citizenship Summary

The **Peak Citizenship Summary** report gives a yearly analysis by citizenship to a specified peak or range of peaks.

To generate the report, select Citizenship Summary in the **Peak** submenu. Select the options that you want in the options dialog box.

| Set Peak Citizenzhip | Summary Options                        |
|----------------------|----------------------------------------|
|                      |                                        |
| Peak ID or           | EVER Select Peak                       |
| Altitude Range       | 8850 to 8850 🔻                         |
| Year/Season          | 1950 to 2016 All                       |
| Citizenship