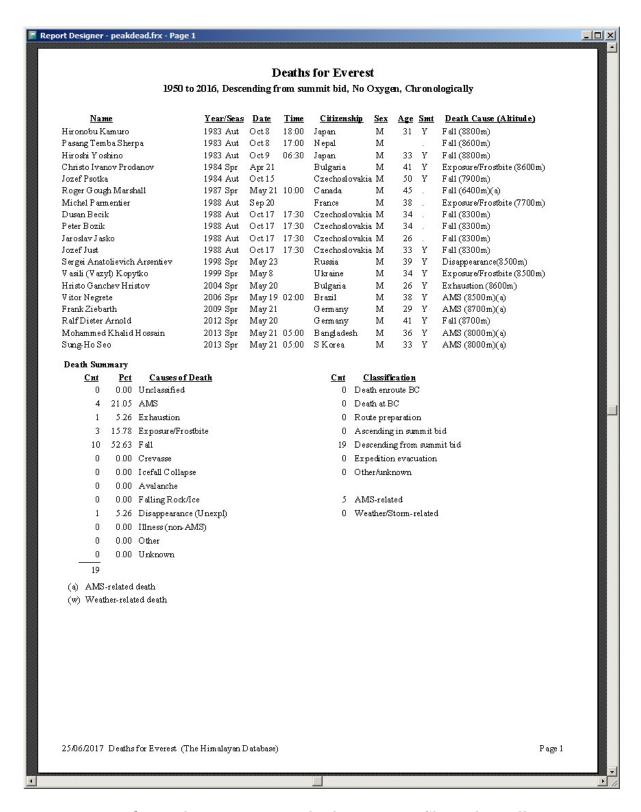

| Set Peak Statistical 9 | Summar  | y O  | ptions     |                        |
|------------------------|---------|------|------------|------------------------|
|                        |         |      |            |                        |
|                        | a vivio |      |            |                        |
| Peak ID or             | ANN3    |      | Select P   | eak                    |
| Altitude Range         | 7555    | to   | 7555       | ▼                      |
| Year/Season            | 1950    | to   | 2016       | All ▼                  |
|                        |         |      |            |                        |
| Host Cntry             | All     |      |            |                        |
| Reports                | Expedit | ion  | s and Me   | embers <u>▼</u>        |
| Routes                 | All Rou | tes  |            | _                      |
|                        | ✓ Inclu | de n | nultiple : | seasonal ascents       |
|                        | _       |      |            | ons that did not climb |
|                        | _ Inclu | de t | rekking    | peaks                  |
|                        | Inclu   | de u | ınknown    | n members              |
|                        | (for E  | xpe  | ditons r   | eport only)            |
|                        |         |      |            |                        |
|                        | OK      |      |            | Cancel Help            |
|                        |         |      |            |                        |
|                        |         |      |            |                        |