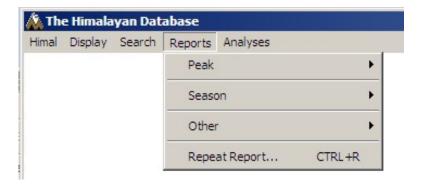

These commands are in the **Reports** menu:

### **Peak Reports**

The **Peak** submenu offers several varieties of peak reports:

The most recent report can be repeated by selecting Repeat Report from the Reports menu. The previous report dialog box will appear with the last set of selected options, which can then be modified. This can be very useful when running a series of reports where only one or two options are being varied.