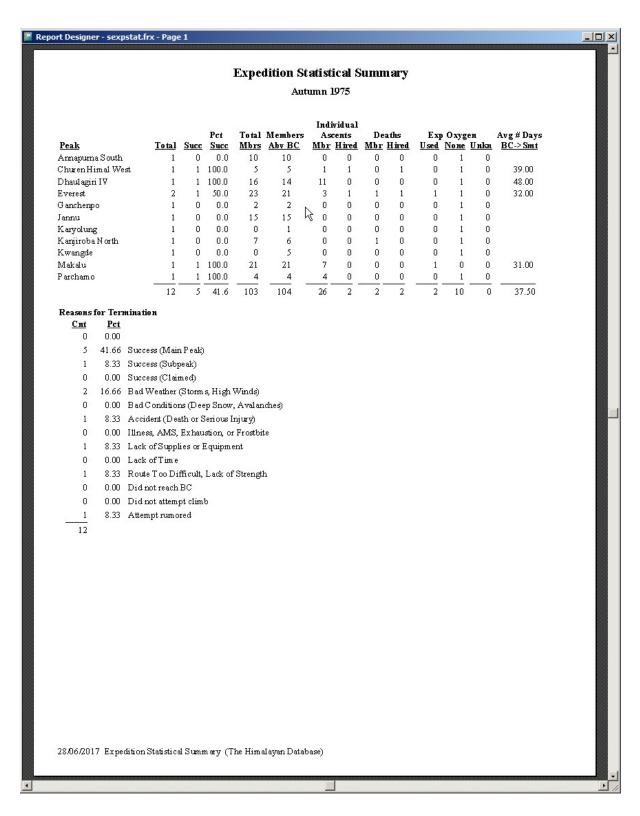

The capability of specifying two citizenships is especially useful where a county has changed it name, such as:

W Germany / Germany USSR / Russia, Ukraine, Kazakhstan, Georgia, etc. Yugoslavia / Slovenia, Croatia, Serbia, etc.

Rte Name Text - (partial) route name

See Appendix B for a more complete listing of countries with name changes.

Peak Ascents Report – All Successes for Dhaulagiri I W Germany and Germany, Chronologically

Peak Ascents Report – All Successes for Dhaulagiri I W Germany and Germany, By Member Name

Peak Ascents Report – All Successes for Dhaulagiri I W Germany and Germany, By Summiter's Age

Peak Ascents Report – Multiple Successes for Dhaulagiri I All Countries, By Member Name