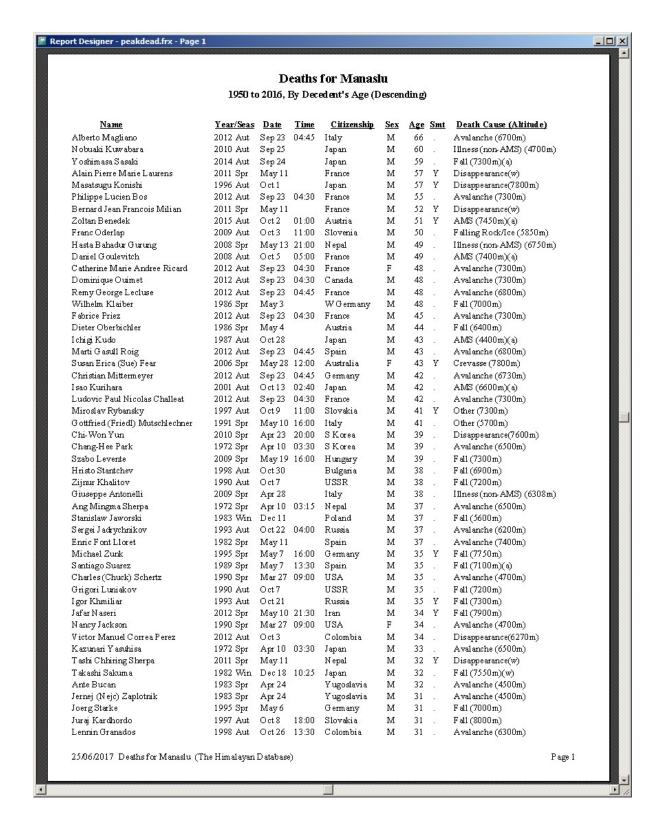

## **Peak Summary**

The **Peak Summary** report lists the peaks along with summary information giving counts of climbers above base camp, ascents, and deaths.

To generate the report, select Peak Summary in the **Peak** submenu. Select the options that you want in the options dialog box.

The options for the Peak Summary report are:

```
Altitude Range – peak altitude range
Year Range – expedition year range
Host Cntry – expedition host country (applies only to border peaks)
All
Nepal
China
India
Region – expedition geographical region
Scope
All Peaks
Open Peaks
All Unclimbed Peaks
Open Unclimbed Peaks
```

Display Order

Peak ID

Peak Height

Members Above BC

Member Ascents

### Format

Standard

Total/Summit Day Averages

Standard with 95% Confidence Intervals (Excel output only)

### Routes

All Routes

**Exclude AMCE Commercial Routes** 

Include only AMCE Commercial Routes

Exclude 8000m Standard Routes

Include only 8000m Standard Routes

Include multiple seasonal ascents (default)

Include trekking peaks

Exclude unattempted peaks

The defaults for the altitude range (5000m-8850m) and year range include all peaks and expeditions in the database. You may change these to narrow the ranges covered. In addition, an individual peak may be specified.

The Region option is fully described for the Peak Listing report.

The Standard Format with 95% Confidence Intervals only gives the Adjusted Wald 95% confidence values in the Excel output file. These may be useful for statistical analyses that show the reliability of the output values based on sample sizes.

Routes may be chosen for the commercial AMCE (Ama Dablam, Manaslu, Cho Oyu, Everest) peaks and the other 8000m peaks.

Multiple seasonal ascents refer to the inclusion of second and third ascents by a single climber on the same peak in the same climbing season.

The printed output file is the same as for the Standard Format.

The Routes option applies only to the commercial AMCE (Ama Dablam, Manaslu, Cho Oyu, Everest) peaks and the other 8000m peaks.

Trekking peaks are normally excluded from the summary for years that they were classified as such, unless requested.