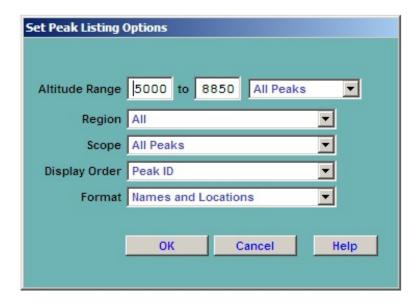

Select the options that you want in the options dialog box.

The options for the Peak Listing report are:

```
Altitude Range – peak altitude range
Region – expedition geographical region
     All
     Kangchenjunga-Janak
      Khumbu-Rolwaling-Makalu
     Langtang-Jugal
     Manaslu-Ganesh
     Annapurna-Damodar-Peri
     Dhaulagiri-Mukut
     Kanjiroba-Far West
      Combinations
Scope
     All Peaks
     Open Peaks
     All Unclimbed Peaks
     Open Unclimbed Peaks
Display Order
     Peak ID
     Peak Name
```

Peak Height

### **Format**

Names and Locations Names and Status First Ascent Info

Combinations (multiple selections) can be made for the Region option. Clicking on the Combinations choice will bring up a Pick Regions dialog, from which you can select multiple items. In the example below, Kangchenjunga and Khumbu are selected (as indicated by the "\*" to the left of their names).