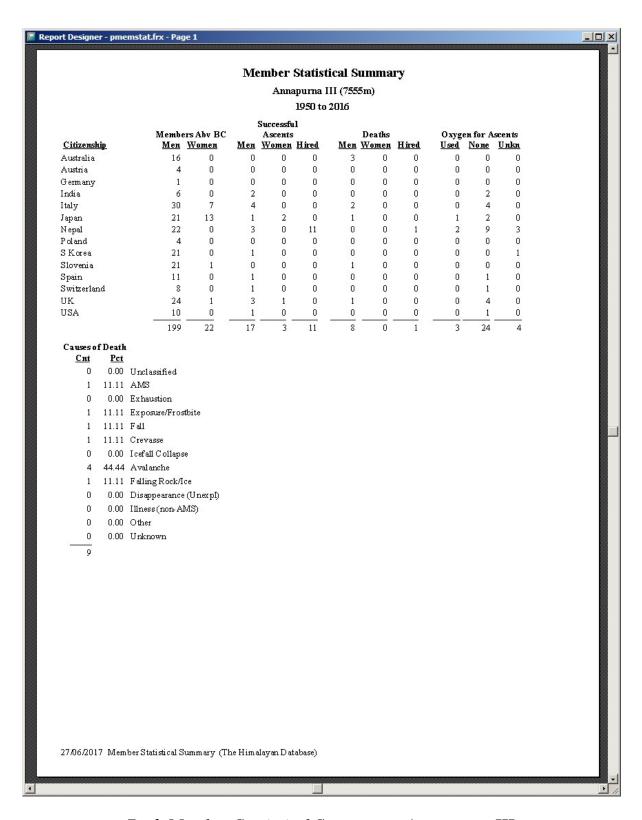

ak Statistical Summary report are:

```
Peak ID (or)
Altitude Range – peak altitude range
Year/Season – expedition year/season range
Host Cntry – expedition host country (applies only to border peaks)
      All
      Nepal
      China
      India
Report – output style
      Expeditions and Members (a two-part report)
      Expeditions Only
      Members Only
Routes
      All Routes
      Exclude AMCE Commercial Routes
      Include only AMCE Commercial Routes
      Exclude 8000m Standard Routes
      Include only 8000m Standard Routes
```

### **Format**

Standard

Extended (includes unknown members & hired totals)

The Expedition and Members parts of the summary are given below:



Peak Expedition Statistical Summary – Annapurna III



Peak Expedition Statistical Summary – Annapurna III



Peak Member Statistical Summary – Annapurna III

## Peak Citizenship Summary

The **Peak Citizenship Summary** report gives a yearly analysis by citizenship to a specified peak or range of peaks.

To generate the report, select Citizenship Summary in the **Peak** submenu. Select the options that you want in the options dialog box.

| Set Peak Citizenzhip | Summary Options                        |
|----------------------|----------------------------------------|
|                      |                                        |
| Peak ID or           | EVER Select Peak                       |
| Altitude Range       | 8850 to 8850 🔻                         |
| Year/Season          | 1950 to 2016 All                       |
| Citizenship          | Italy                                  |
|