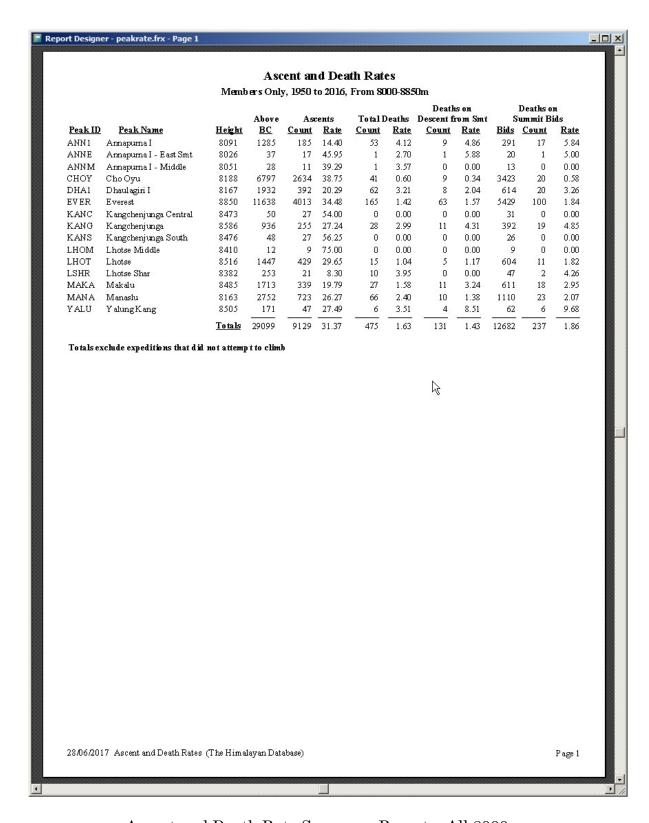

Peak Members Report – Annapurna III Members Women Only

| Chiracaship   Status   Sex Age BC Smt Traw O2 O2 Inj Dth High Pt Vear/Seas Exped ID UK   Leader   M   44   Y   Y   0   0   0   0   0   0   0   0                                                                                                                                                                                                                                                                                                                                                                                                                                                                                                                                                                                                                                                                                                                                                                                                                                                                                                                                                                                                                                                                                                                                                                                                                                                                                                                                                                                                                                                                                                                                                                                                                                                                                                                                                                                                                                                                                                                                                                            |                                         | W                     | Members to Annapurna III (7555m) Reneters Only, 1950 to 2016, By Member Nat | Annap    | urna<br>me |               | (755:<br>emher | Sm)      |            |     |      |      |           |           |
|-----------------------------------------------------------------------------------------------------------------------------------------------------------------------------------------------------------------------------------------------------------------------------------------------------------------------------------------------------------------------------------------------------------------------------------------------------------------------------------------------------------------------------------------------------------------------------------------------------------------------------------------------------------------------------------------------------------------------------------------------------------------------------------------------------------------------------------------------------------------------------------------------------------------------------------------------------------------------------------------------------------------------------------------------------------------------------------------------------------------------------------------------------------------------------------------------------------------------------------------------------------------------------------------------------------------------------------------------------------------------------------------------------------------------------------------------------------------------------------------------------------------------------------------------------------------------------------------------------------------------------------------------------------------------------------------------------------------------------------------------------------------------------------------------------------------------------------------------------------------------------------------------------------------------------------------------------------------------------------------------------------------------------------------------------------------------------------------------------------------------------|-----------------------------------------|-----------------------|-----------------------------------------------------------------------------|----------|------------|---------------|----------------|----------|------------|-----|------|------|-----------|-----------|
| Ctitzenship   Status   Sex Age   EC Smt   Traw   O2   Lij   Dth   High Pt   Vear/Seas   Exped   ID                                                                                                                                                                                                                                                                                                                                                                                                                                                                                                                                                                                                                                                                                                                                                                                                                                                                                                                                                                                                                                                                                                                                                                                                                                                                                                                                                                                                                                                                                                                                                                                                                                                                                                                                                                                                                                                                                                                                                                                                                          |                                         |                       | -                                                                           |          | Î          | , ab          |                |          |            |     |      |      |           |           |
| UK         Leader         M         44         Y         6100         2010 Star ANN3-10           UK         Leader         M         43         Y         7         6100         2010 Star ANN3-10           Australia         Leader         M         29         Y         Y         7         733         1930 Star ANN3-10           UK         Climber         M         29         Y         Y         7         1010 Star ANN3-10           Australia         Climber         M         29         Y         Y         7         1010 Aut ANN3-10           Australia         Climber         M         27         Y         Y         7         133         1923 Aut ANN3-20           Australia         Climber         M         27         Y         Y         Y         7         1094 Aut ANN3-20           Slowinia         Leader         M         47         Y         Y         Y         7         1994 Aut ANN3-20           Slowinia         Leader         M         43         Y         Y         Y         7         Y         7         Y         7         1994 Aut ANN3-20           Slowinia         Leader         M         40                                                                                                                                                                                                                                                                                                                                                                                                                                                                                                                                                                                                                                                                                                                                                                                                                                                                                                                                                              | Name                                    | Citizenship           | Status                                                                      | Sex      | Age        | BC            | Smt T          | rav O.   |            |     |      |      | Year/Sea  | s ExpedID |
| UK         Leader         M         44         Y         P         0         2010 Spr         ANN3-10           UK         Leader         M         49         Y         Y         6100         2010 Spr         ANN3-20           Australia         Leader         M         29         Y         Y         7135         1980 Spr         ANN3-20           UK         Cimber         M         29         Y         Y         7000         1980 Spr         ANN3-20           UK         Cimber         M         29         Y         Y         70         100 Spr         ANN3-20           Slovenia         Cimber         M         24         Y         Y         Y         70         1994 Att ANN3-20           Slovenia         Cimber         M         43         Y         Y         Y         70         1994 Att ANN3-20           Slovenia         Leader         M         43         Y         Y         Y         70         1994 Att ANN3-20           Slovenia         Cimber         M         36         Y         Y         Y         70         1994 Att ANN3-20           Slovenia         Cimber         M         40                                                                                                                                                                                                                                                                                                                                                                                                                                                                                                                                                                                                                                                                                                                                                                                                                                                                                                                                                                            | ttemp ts =2                             |                       |                                                                             |          |            |               |                |          |            |     |      |      |           |           |
| Australia   Climber   M                                                                                                                                                                                                                                                                                                                                                                                                                                                                                                                                                                                                                                                                                                                                                                                                                                                                                                                                                                                                                                                                                                                                                                                                                                                                                                                                                                                                                                                                                                                                                                                                                                                                                                                                                                                                                                                                                                                                                                                                                                                                                                     | Nicholas Ivor (Nick) Bullock            | UK                    | Leader                                                                      | <b>%</b> |            | . ;           |                |          | <b>≯</b> ; |     |      | 0 9  | 2010 Spr  |           |
| Australia                                                                                                                                                                                                                                                                                                                                                                                                                                                                                                                                                                                                                                                                                                                                                                                                                                                                                                                                                                                                                                                                                                                                                                                                                                                                                                                                                                                                                                                                                                                                                                                                                                                                                                                                                                                                                                                                                                                                                                                                                                                                                                                   | Nicholas Ivor (Nick) Bullock            | UK.                   | Leader                                                                      | Z ;      |            | <b>&gt;</b> : |                |          | ; ⊷        |     |      | 6100 | 2010 Aut  |           |
| UK   Climber   M   29   Y   Y   Climber   M   20   Y   Y   Climber   M   20   Y   Y   Y   Climber   M   20   Y   Y   Y   Trial   1983 Atta ANNI-263 Slovenia   Climber   M   32   Y   Y   Y   Trial   1983 Atta ANNI-263 Slovenia   Climber   M   43   Y   Y   Y   Y   Trial   1993 Atta ANNI-263 Slovenia   Climber   M   47   Y   Y   Y   Y   Trial   1994 Atta ANNI-263 Slovenia   Climber   M   36   Y   Y   Y   Trial   1994 Atta ANNI-364 Slovenia   Climber   M   36   Y   Y   Y   Trial   Slovenia   Climber   M   36   Y   Y   Y   Trial   Slovenia   Climber   M   36   Y   Trial   Slovenia   Climber   M   36   Y   Trial   Slovenia   Climber   M   37   Y   Trial   Slovenia   Climber   M   37   Trial   Slovenia   Climber   M   38   Trial   Trial   Slovenia   Slovenia | Jonathan Chad Chester                   | Australia             | Climber<br>Leader                                                           | 2 2      |            | » >           |                |          | > >        |     |      | 2135 | 1980 Mpt  |           |
| UK                                                                                                                                                                                                                                                                                                                                                                                                                                                                                                                                                                                                                                                                                                                                                                                                                                                                                                                                                                                                                                                                                                                                                                                                                                                                                                                                                                                                                                                                                                                                                                                                                                                                                                                                                                                                                                                                                                                                                                                                                                                                                                                          | Matthew Allen Math Helliker             | IIK                   | Climber                                                                     |          |            | -             |                |          | - >        |     |      | 9    | 2010 Star |           |
| Australia Climber M 24 Y 7 713 1983 Au ANN3-83 Slovenia Climber M 27 Y 7 713 1983 Au ANN3-83 Slovenia Climber M 32 Y 7 Y 7 713 1983 Au ANN3-80 Slovenia Climber M 43 Y 7 Y Y 7 713 1983 Au ANN3-80 Slovenia Climber M 43 Y 7 Y Y 7 7 753 1993 Au ANN3-80 Slovenia Leader M 47 Y Y Y 7 7 753 1993 Au ANN3-80 Slovenia Leader M 36 Y 7 Y Y 7 7 753 1993 Au ANN3-80 Slovenia Climber M 36 Y 7 Y Y 7 7 7 753 1993 Au ANN3-80 Slovenia Climber M 36 Y 7 Y Y 7 7 7 7 7 7 7 7 7 7 7 7 7 7 7                                                                                                                                                                                                                                                                                                                                                                                                                                                                                                                                                                                                                                                                                                                                                                                                                                                                                                                                                                                                                                                                                                                                                                                                                                                                                                                                                                                                                                                                                                                                                                                                                                        | Matthew Allen (Matt) Helliker           | UK                    | Climber                                                                     | M        |            |               |                | : 8:<br> | · >-       |     | . 8. | 6100 | 2010 Aut  |           |
| Stoyenia   Climber   M   27   Y   Y   7   7135   1983 Aut ANN3-83                                                                                                                                                                                                                                                                                                                                                                                                                                                                                                                                                                                                                                                                                                                                                                                                                                                                                                                                                                                                                                                                                                                                                                                                                                                                                                                                                                                                                                                                                                                                                                                                                                                                                                                                                                                                                                                                                                                                                                                                                                                           | Stephen James McDowell                  | Australia             | Climber                                                                     | M        |            |               |                |          | ¥          | - 1 |      | 0    | 1980 Spr  |           |
| Slovenia   Climber   M   32   Y   Y   C   C   1994 Au ANN 3-0     Japan   Climber   M   38   Y   Y   C   C   C   C     Japan   Climber   M   47   Y   Y   Y   Y   C   C   C   C     Japan   Leader   M   47   Y   Y   Y   Y   C   C   C   C   C     Slovenia   Leader   M   30   Y   Y   Y   C   C   C   C   C     Slovenia   Climber   M   34   Y   Y   Y   Y   C   C   C   C   C   C                                                                                                                                                                                                                                                                                                                                                                                                                                                                                                                                                                                                                                                                                                                                                                                                                                                                                                                                                                                                                                                                                                                                                                                                                                                                                                                                                                                                                                                                                                                                                                                                                                                                                                                                      | Stephen James McDowell                  | Australia             | Climber                                                                     | M        |            | ×             |                |          | ¥          | >   |      | 7135 | 1983 Aut  |           |
| Stovenia   Climber   M   38   Y   Y   C   D   D   D   D   D   D   D   D   D                                                                                                                                                                                                                                                                                                                                                                                                                                                                                                                                                                                                                                                                                                                                                                                                                                                                                                                                                                                                                                                                                                                                                                                                                                                                                                                                                                                                                                                                                                                                                                                                                                                                                                                                                                                                                                                                                                                                                                                                                                                 | Mitja (Mico) Plohi                      | Slovenia              | Climber                                                                     | M        |            | V             |                |          | A          |     |      | 0    | 1994 Aut  |           |
| Japan   Climber   M   43   V   V   V   V   V   V   V   V   V                                                                                                                                                                                                                                                                                                                                                                                                                                                                                                                                                                                                                                                                                                                                                                                                                                                                                                                                                                                                                                                                                                                                                                                                                                                                                                                                                                                                                                                                                                                                                                                                                                                                                                                                                                                                                                                                                                                                                                                                                                                                | Mitja (Mico) Plotil                     | Slovenia              | Climber                                                                     | M        |            |               |                |          | M          |     |      | 0    | 2000 Aut  |           |
| Japan   Leader   M   47   Y   Y   Y   Y   Y   Y   Y   Y   Y                                                                                                                                                                                                                                                                                                                                                                                                                                                                                                                                                                                                                                                                                                                                                                                                                                                                                                                                                                                                                                                                                                                                                                                                                                                                                                                                                                                                                                                                                                                                                                                                                                                                                                                                                                                                                                                                                                                                                                                                                                                                 | Tsutomu Saito                           | Japan                 | Climber                                                                     | M        |            |               |                |          | A          |     |      | 9800 | 1991 Aut  |           |
| Slovenia   Leader   M   30 Y   7   6800   2000 Au                                                                                                                                                                                                                                                                                                                                                                                                                                                                                                                                                                                                                                                                                                                                                                                                                                                                                                                                                                                                                                                                                                                                                                                                                                                                                                                                                                                                                                                                                                                                                                                                                                                                                                                                                                                                                                                                                                                                                                                                                                                                           | Tsutomu Saito                           | Japan                 | Leader                                                                      | M        |            | ×             | A              | Α .      |            |     | S    | 7555 | 1995 Aut  |           |
| Slovenia   Leader   M   36   Y     6800   2000 Aut   ANN 3-00                                                                                                                                                                                                                                                                                                                                                                                                                                                                                                                                                                                                                                                                                                                                                                                                                                                                                                                                                                                                                                                                                                                                                                                                                                                                                                                                                                                                                                                                                                                                                                                                                                                                                                                                                                                                                                                                                                                                                                                                                                                               | BorisStrmsek                            | Slovenia              | Leader                                                                      | M        |            | ×             |                |          | A          |     |      | 0    | 1994 Aut  |           |
| Slovenia   Climber   M   34   Y   Y   Y   O   1994 Auf ANN 3-94                                                                                                                                                                                                                                                                                                                                                                                                                                                                                                                                                                                                                                                                                                                                                                                                                                                                                                                                                                                                                                                                                                                                                                                                                                                                                                                                                                                                                                                                                                                                                                                                                                                                                                                                                                                                                                                                                                                                                                                                                                                             | BorisStrmsek                            | Slovenia              | Leader                                                                      | M        |            | Y             |                | 8        | 7          |     | 8.   | 9800 | 2000 Aut  |           |
| Slovenia Climber M 40 Y Y 0 2000 Aut ANN3-00  Total women different climbers 26                                                                                                                                                                                                                                                                                                                                                                                                                                                                                                                                                                                                                                                                                                                                                                                                                                                                                                                                                                                                                                                                                                                                                                                                                                                                                                                                                                                                                                                                                                                                                                                                                                                                                                                                                                                                                                                                                                                                    | Samo Zmidarac                           | Stovenia              | Climber                                                                     | M        |            |               |                |          | A          | 582 |      | _    | 1994 A1#  |           |
| Totalwomen attempts 26  Totalwomen different climbers 26  Totalwomen different climbers 26  Totalwomen different climbers 26                                                                                                                                                                                                                                                                                                                                                                                                                                                                                                                                                                                                                                                                                                                                                                                                                                                                                                                                                                                                                                                                                                                                                                                                                                                                                                                                                                                                                                                                                                                                                                                                                                                                                                                                                                                                                                                                                                                                                                                                | No. | e ichesto IX          | Climber                                                                     | 2        |            |               |                |          | ۵.         |     |      | · c  | 2000 41#  |           |
| Totalwomen different climbers 26  Totalwomen different climbers 26  7355m) (The Him slavan Database)                                                                                                                                                                                                                                                                                                                                                                                                                                                                                                                                                                                                                                                                                                                                                                                                                                                                                                                                                                                                                                                                                                                                                                                                                                                                                                                                                                                                                                                                                                                                                                                                                                                                                                                                                                                                                                                                                                                                                                                                                        |                                         |                       |                                                                             |          | 2          | •             |                |          | •          |     |      | )    |           |           |
| Totalwomen different climbers 26  Totalwomen different climbers 26  7355m) (The Him slavan Database)                                                                                                                                                                                                                                                                                                                                                                                                                                                                                                                                                                                                                                                                                                                                                                                                                                                                                                                                                                                                                                                                                                                                                                                                                                                                                                                                                                                                                                                                                                                                                                                                                                                                                                                                                                                                                                                                                                                                                                                                                        | ttemp t Statistics                      |                       |                                                                             |          |            |               |                |          |            |     |      |      |           |           |
| Total women different climbers 26                                                                                                                                                                                                                                                                                                                                                                                                                                                                                                                                                                                                                                                                                                                                                                                                                                                                                                                                                                                                                                                                                                                                                                                                                                                                                                                                                                                                                                                                                                                                                                                                                                                                                                                                                                                                                                                                                                                                                                                                                                                                                           |                                         | Totalwome             |                                                                             | 50       |            |               |                |          |            |     |      |      |           |           |
| 7355m) (The Him slavan Database)                                                                                                                                                                                                                                                                                                                                                                                                                                                                                                                                                                                                                                                                                                                                                                                                                                                                                                                                                                                                                                                                                                                                                                                                                                                                                                                                                                                                                                                                                                                                                                                                                                                                                                                                                                                                                                                                                                                                                                                                                                                                                            |                                         | Totalwomen differed   |                                                                             |          |            |               |                |          |            |     |      |      |           |           |
| 7355m) (The Him slavan Database)                                                                                                                                                                                                                                                                                                                                                                                                                                                                                                                                                                                                                                                                                                                                                                                                                                                                                                                                                                                                                                                                                                                                                                                                                                                                                                                                                                                                                                                                                                                                                                                                                                                                                                                                                                                                                                                                                                                                                                                                                                                                                            |                                         |                       |                                                                             |          |            |               |                |          |            |     |      |      |           |           |
| 7355m) (The Him slavan Database)                                                                                                                                                                                                                                                                                                                                                                                                                                                                                                                                                                                                                                                                                                                                                                                                                                                                                                                                                                                                                                                                                                                                                                                                                                                                                                                                                                                                                                                                                                                                                                                                                                                                                                                                                                                                                                                                                                                                                                                                                                                                                            |                                         |                       |                                                                             |          |            |               |                |          |            |     |      |      |           |           |
| (1000ml) (The time day and to detail a deduce)                                                                                                                                                                                                                                                                                                                                                                                                                                                                                                                                                                                                                                                                                                                                                                                                                                                                                                                                                                                                                                                                                                                                                                                                                                                                                                                                                                                                                                                                                                                                                                                                                                                                                                                                                                                                                                                                                                                                                                                                                                                                              | 25/06/2017 Members to Armapuma III (7:  | 555m) (The Him alayan | )atabase)                                                                   |          |            |               |                |          |            |     |      |      |           | P ap a    |