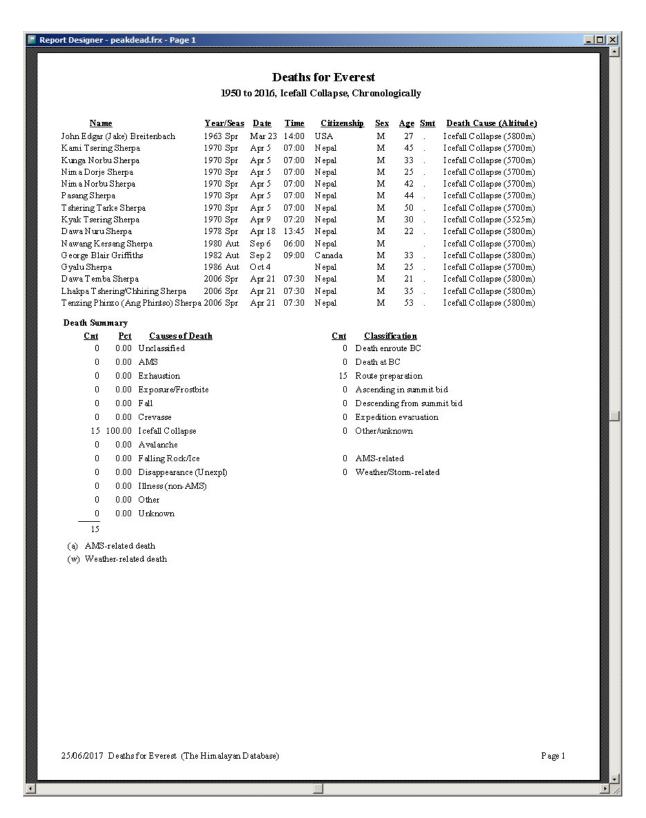

| Set Peak Statistical 9 | Summar  | y O  | ptions     |                        |
|------------------------|---------|------|------------|------------------------|
|                        |         |      |            |                        |
|                        | a vivio |      |            |                        |
| Peak ID or             | ANN3    |      | Select P   | eak                    |
| Altitude Range         | 7555    | to   | 7555       | ▼                      |
| Year/Season            | 1950    | to   | 2016       | All ▼                  |
|                        |         |      |            |                        |
| Host Cntry             | All     |      |            |                        |
| Reports                | Expedit | ion  | s and Me   | embers <u>▼</u>        |
| Routes                 | All Rou | tes  |            | _                      |
|                        | ✓ Inclu | de n | nultiple : | seasonal ascents       |
|                        | _       |      |            | ons that did not climb |
|                        | _ Inclu | de t | rekking    | peaks                  |
|                        | Inclu   | de u | ınknown    | n members              |
|                        | (for E  | xpe  | ditons r   | eport only)            |
|                        |         |      |            |                        |
|                        | OK      |      |            | Cancel Help            |
|                        |         |      |            |                        |
|                        |         |      |            |                        |