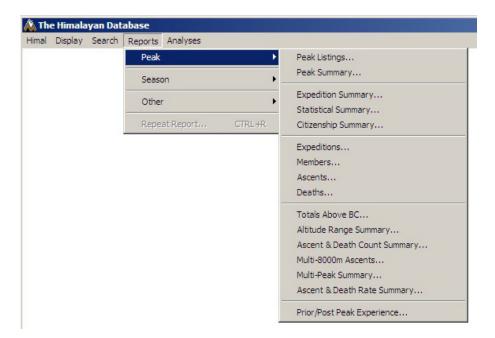

### **Peak Reports**

The **Peak** submenu offers several varieties of peak reports:

The most recent report can be repeated by selecting Repeat Report from the Reports menu. The previous report dialog box will appear with the last set of selected options, which can then be modified. This can be very useful when running a series of reports where only one or two options are being varied.

### **Peak Listings**

The **Peak Listings** report lists the peaks in the database along with their peak ID and either their names and locations within Nepal or with information about their first ascent, depending on the format selected.