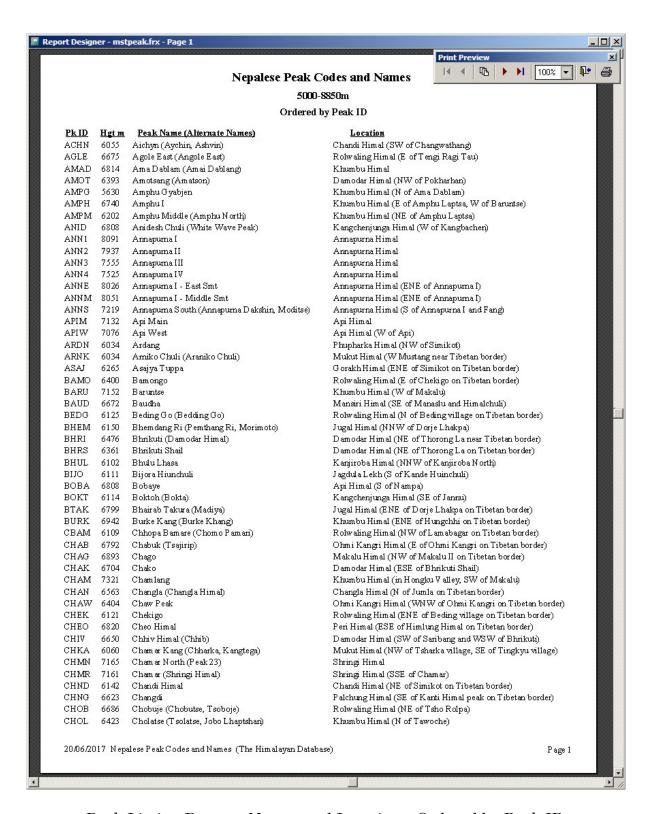

### **Peak Listings**

The **Peak Listings** report lists the peaks in the database along with their peak ID and either their names and locations within Nepal or with information about their first ascent, depending on the format selected.

Select the options that you want in the options dialog box.

The options for the Peak Listing report are:

```
Altitude Range – peak altitude range
Region – expedition geographical region
     All
     Kangchenjunga-Janak
      Khumbu-Rolwaling-Makalu
     Langtang-Jugal
     Manaslu-Ganesh
     Annapurna-Damodar-Peri
     Dhaulagiri-Mukut
     Kanjiroba-Far West
      Combinations
Scope
     All Peaks
     Open Peaks
     All Unclimbed Peaks
     Open Unclimbed Peaks
Display Order
     Peak ID
     Peak Name
```

### **Format**

Names and Locations Names and Status First Ascent Info

Combinations (multiple selections) can be made for the Region option. Clicking on the Combinations choice will bring up a Pick Regions dialog, from which you can select multiple items. In the example below, Kangchenjunga and Khumbu are selected (as indicated by the "\*" to the left of their names).

Peak Listing Report -Names and Locations, Ordered by Peak ID

| PRID   Hgt m   Peak Name   Yr/Seas   Date   Nation (Leaders)                                                                                                                                                                                                                                                                                                                                                                                                                                                                                                                                                                                                                                                                                                                                                                                                                                                                                                                                                                                                                                                                                                                                                                                                                                       |       |
|----------------------------------------------------------------------------------------------------------------------------------------------------------------------------------------------------------------------------------------------------------------------------------------------------------------------------------------------------------------------------------------------------------------------------------------------------------------------------------------------------------------------------------------------------------------------------------------------------------------------------------------------------------------------------------------------------------------------------------------------------------------------------------------------------------------------------------------------------------------------------------------------------------------------------------------------------------------------------------------------------------------------------------------------------------------------------------------------------------------------------------------------------------------------------------------------------------------------------------------------------------------------------------------------------|-------|
| PkID                                                                                                                                                                                                                                                                                                                                                                                                                                                                                                                                                                                                                                                                                                                                                                                                                                                                                                                                                                                                                                                                                                                                                                                                                                                                                               |       |
| CHN   6055   Aichym   2015 Aut   Sep 0.3   Japan (Hiroki Senda)                                                                                                                                                                                                                                                                                                                                                                                                                                                                                                                                                                                                                                                                                                                                                                                                                                                                                                                                                                                                                                                                                                                                                                                                                                    |       |
| CHN 6055   Aichym   2015 Aut   Sep 0.3   Japan (Hiroki Senda)                                                                                                                                                                                                                                                                                                                                                                                                                                                                                                                                                                                                                                                                                                                                                                                                                                                                                                                                                                                                                                                                                                                                                                                                                                      |       |
| MAD   6814                                                                                                                                                                                                                                                                                                                                                                                                                                                                                                                                                                                                                                                                                                                                                                                                                                                                                                                                                                                                                                                                                                                                                                                                                                                                                         |       |
| MOT 6393                                                                                                                                                                                                                                                                                                                                                                                                                                                                                                                                                                                                                                                                                                                                                                                                                                                                                                                                                                                                                                                                                                                                                                                                                                                                                           |       |
| MPG         5630         Amphu Gyabjen         1953 Spr         Apr 11         UK (John Hunt)           MPH         6740         Amphu I         2013 Aut         Oct 09         S Korea (An Chi-Young)           MPM         6202         Amphu Middle         2008 Spr         Apr 20         Germany (Olaf Rieck)           NID         6808         Aridesh Chuli         UR Germany (Olaf Rieck)           NN1         8091         Annapuma I         1950 Spr         Jun 03         France (Maurice Herzog)           NN1         7937         Annapuma II         1960 Spr         May 17         UK (J. O. M. Roberts)           NN1         7555         Annapuma III         1961 Spr         May 01         UK (J. O. M. Roberts)           NN1         7525         Annapuma IV         1955 Spr         May 30         W Germany (Heinz Steinmetz)           NN1         7525         Annapuma I - East Smt         1974 Spr         Apr 29         Spain (Jose Manuel Anglada Nieto)           NNN         7219         Annapuma I - Middle Smt         1980 Aut         Oct 03         W Germany (Heinz Steinmetz)           NNN         7219         Api Main         1964 Aut         Oct 13         M Germany (Ludwig Greissl)           NNN         7219                      |       |
| MPH         6740         Amphu I         2013 Aut         Oct 09         S Korea (An Chi-Young)           MPM         6202         Amphu Middle         2008 Spr         Apr 20         Germany (Olaf Rieck)           NID         6808         Aridesh Chuli         NID         6808         Arnapuma I         1950 Spr         Jun 03         France (Maurice Herzog)           NN1         8091         Arnapuma II         1960 Spr         May 17         UK (J. O. M. Roberts)           NN2         7937         Arnapuma III         1961 Spr         May 06         India (M. S. Kohli)           NN4         7525         Arnapuma I - East Smt         1974 Spr         Apr 29         Spain (Jose Manuel Anglada Nieto)           NNM         8051         Arnapuma I - East Smt         1974 Spr         Apr 29         Spain (Jose Manuel Anglada Nieto)           NNN         7219         Arnapuma South         1964 Aut         Oct 03         W Germany (Ludwig Greissl)           NNS         7219         Arnapuma South         1964 Aut         Oct 15         Japan (Haruo Higuch)           PIW         7076         Api Main         1960 Spr         May 10         Japan (Y asusuke Tsuda)           RNK         6034         Ardang         Ardang         Rusta (M |       |
| MPM   6202                                                                                                                                                                                                                                                                                                                                                                                                                                                                                                                                                                                                                                                                                                                                                                                                                                                                                                                                                                                                                                                                                                                                                                                                                                                                                         |       |
| NID   6808                                                                                                                                                                                                                                                                                                                                                                                                                                                                                                                                                                                                                                                                                                                                                                                                                                                                                                                                                                                                                                                                                                                                                                                                                                                                                         |       |
| NN1   8091                                                                                                                                                                                                                                                                                                                                                                                                                                                                                                                                                                                                                                                                                                                                                                                                                                                                                                                                                                                                                                                                                                                                                                                                                                                                                         |       |
| NN                                                                                                                                                                                                                                                                                                                                                                                                                                                                                                                                                                                                                                                                                                                                                                                                                                                                                                                                                                                                                                                                                                                                                                                                                                                                                                 |       |
| NN3                                                                                                                                                                                                                                                                                                                                                                                                                                                                                                                                                                                                                                                                                                                                                                                                                                                                                                                                                                                                                                                                                                                                                                                                                                                                                                |       |
| NN                                                                                                                                                                                                                                                                                                                                                                                                                                                                                                                                                                                                                                                                                                                                                                                                                                                                                                                                                                                                                                                                                                                                                                                                                                                                                                 |       |
| NNE         8026         Arnapurna I - East Smt         1974 Spr         Apr 29         Spain (Jose Manuel Anglada Nieto)           NNM         8051         Annapurna I - Middle Smt         1980 Aut         Oct 03         W Germany (Ludwig Greissl)           NNS         7219         Annapurna South         1964 Aut         Oct 15         Japan (Haruo Higuchi)           PIM         7132         Api Main         1960 Spr         May 10         Japan (Y asusuke T suda)           PIW         7076         Api West         Property Color         Japan (Y asusuke T suda)           RDN         6034         Ardang         Ardang         Jul 10         Japan (T am otsu Ohnishi)           SAJ         6265         Asajya Tuppa         AMO         6400         Bamongo         2013 Aut         Oct 30         Austria (Mingma Gyalje Sherpa)           ARU         7152         Baruntse         1954 Spr         May 29         New Zealand (Edmund Hillary)           AUD         6672         Baudha         1970 Spr         May 02         Japan (Y asusuke T suda)           AUD         6672         Beding Go         2015 Aut         Oct 21         New Zealand (Edmund Hillary)           AUD         6672         Beding Go         2015 Aut         Oct 21    |       |
| NNM   8051                                                                                                                                                                                                                                                                                                                                                                                                                                                                                                                                                                                                                                                                                                                                                                                                                                                                                                                                                                                                                                                                                                                                                                                                                                                                                         |       |
| PIM         7132         Api Main         1960 Spr         May 10         Japan (Y asusuke T suda)           PIW         7076         Api West         RDN         6034         Ardang           RNK         6034         Amiko Chuli         2002 Sum         Jul 10         Japan (T am otsu Ohnishi)           SAJ         6265         Asajya Tuppa         AMO         6400         Bamongo         2013 Aut         Oct 30         Austria (Mingma Gyalje Sherpa)           AMO         6400         Baruntse         1954 Spr         May 29         New Zealand (Edmund Hillary)           AUD         6672         Baudha         1970 Spr         May 02         Japan (Y asusuke T suda)           ABUD         6672         Baudha         1970 Spr         May 29         New Zealand (Edmund Hillary)           AUD         6672         Baudha         1970 Spr         May 02         Japan (Y asushiko I so)           EDG         6125         Beding Go         2015 Aut         Oct 21         Nepal (Mingma T siri Sherpa)           HEM         6150         Bhemdang Ri         1964 Spr         May 10         Japan (T akeo Suzuki)           HRI         6476         Bhrikuti         1982 Spr         May 18         Japan (K acru Kikuch)                             |       |
| PIW         7076         Api West           RDN         6034         Ardang           RNK         6034         Amiko Chuli         2002 Sum         Jul 10         Japan (Tam otsu Ohnishi)           SAJ         6265         Asajya Tuppa         Amo         6400         Bamongo         2013 Aut         Oct 30         Austria (Mingma Gyalje Sherpa)           ARU         7152         Baruntse         1954 Spr         May 29         New Zealand (Edmund Hillary)           AUD         6672         Baudha         1970 Spr         May 02         Japan (Yasuhiko Iso)           EDG         6125         Beding Go         2015 Aut         Oct 21         Nepal (Mingma Tsiri Sherpa)           HEM         6150         Bhemdang Ri         1964 Spr         May 10         Japan (Takeo Suzuki)           HRI         6476         Bhrikuti         1982 Spr         May 10         Japan (Kaoru Kikuchi)           HRS         6361         Bhrikuti Shail         2005 Spr         May 16         France (Paulo Grobel)           HUL         6102         Bhulu Lhasa         1964 Aut         Oct 31         UK (JohnBaird Tyson)           IJO         6111         Bijora Hiunchuli         Oct 31         UK (JohnBaird Tyson)                                             |       |
| RDN   6034                                                                                                                                                                                                                                                                                                                                                                                                                                                                                                                                                                                                                                                                                                                                                                                                                                                                                                                                                                                                                                                                                                                                                                                                                                                                                         |       |
| RNK         6034         Arniko Chuli         2002 Sum         Jul 10         Japan (Tamotsu Ohnishi)           SAJ         6265         Asajya Tuppa         2013 Aut         Oct 30         Austria (Mingma Gyalje Sherpa)           ARU         7152         Baruntse         1954 Spr         May 29         New Zealand (Edmund Hillary)           AUD         6672         Baudha         1970 Spr         May 02         Japan (Yasuhiko Iso)           EDG         6125         Beding Go         2015 Aut         Oct 21         Nepal (Mingma Tsiri Sherpa)           HEM         6150         Bhemdang Ri         1964 Spr         May 10         Japan (Kaoru Kikuchi)           HRI         6476         Bhrikuti         1982 Spr         May 18         Japan (Kaoru Kikuchi)           HRS         6361         Bhrikuti Shail         2005 Spr         May 16         France (Paulo Grobel)           HUL         6102         Bhulu Lhasa         1964 Aut         Oct 31         UK (John Baird Tyson)           IJO         6111         Bijora Hiunchuli         0         Vugoslavia (Roman Robas)           OKT         6114         Boktoh         1991 Spr         Apr 10         Yugoslavia (Tone Skarja)           TAK         6799         Bhairab Ta                  |       |
| SAJ         6265         Asajya Tuppa           AMO         6400         Bamongo         2013 Aut         Oct 30         Austria (Mingma Gyalje Sherpa)           ARU         7152         Baruntse         1954 Spr         May 29         New Zealand (Edmund Hillary)           AUD         6672         Baudha         1970 Spr         May 02         Japan (Y asuhiko Iso)           EDG         6125         Beding Go         2015 Aut         Oct 21         Nepal (Mingma Tsiri Sherpa)           HEM         6150         Bhemdang Ri         1964 Spr         May 10         Japan (Takeo Suzuki)           HRI         6476         Bhrikuti         1982 Spr         May 18         Japan (Kacru Kikuchi)           HRS         6361         Bhrikuti Shail         2005 Spr         May 16         France (Paulo Grobel)           HUL         6102         Bhulu Lhasa         1964 Aut         Oct 31         UK (John Baird Tyson)           IJO         6111         Bijora Hiunchuli         Oct 31         UK (John Baird Tyson)           OBA         6808         Bobaye         1996 Aut         Nov 02         Slovenia (Roman Robas)           OKT         6114         Boktoh         1991 Spr         Apr 10         Yugoslavia (Tone Skarja)                          |       |
| AMO         6400         Bamongo         2013 Aut         Oct 30         Austria (Mingma Gyalje Sherpa)           ARU         7152         Baruntse         1954 Spr         May 29         New Zealand (Edmund Hillary)           AUD         6672         Baucha         1970 Spr         May 02         Japan (Y asuhiko Iso)           EDG         6125         Beding Go         2015 Aut         Oct 21         Nepal (Mingma Tsiri Sherpa)           HEM         6150         Bhemdang Ri         1964 Spr         May 10         Japan (Takeo Suzuki)           HRI         6476         Bhrikuti         1982 Spr         May 18         Japan (Kacru Kikuchi)           HRS         6361         Bhrikuti Shail         2005 Spr         May 16         France (Paulo Grobel)           HUL         6102         Bhulu Lhasa         1964 Aut         Oct 31         UK (John Baird Tyson)           IJO         6111         Bijora Hiunchuli         OBA         6808         Bobaye         1996 Aut         Nov 02         Slovenia (Roman Robas)           OKT         6114         Boktoh         1991 Spr         Apr 10         Yugoslavia (Tone Skarja)           TAK         6799         Bhairab Takura         1960 Spr         May 07         Japan (Hisayaki Ito)          |       |
| ARU         7152         Baruntse         1954 Spr         May 29         New Zealand (Edmund Hillary)           AUD         6672         Baudha         1970 Spr         May 02         Japan (Y asuhiko Iso)           EDG         6125         Beding Go         2015 Aut         Oct 21         Nepal (Mingma T siri Sherpa)           HEM         6150         Bhemdang Ri         1964 Spr         May 10         Japan (Takeo Suzuki)           HRI         6476         Bhrikuti         1982 Spr         May 18         Japan (Kacru Kikuchi)           HRS         6361         Bhrikuti Shail         2005 Spr         May 16         France (Paulo Grobel)           HUL         6102         Bhulu Lhasa         1964 Aut         Oct 31         UK (John Baird Tyson)           IJO         6111         Bijora Hiunchuli         OBA         6808         Bobaye         1996 Aut         Nov 02         Slovenia (Roman Robas)           OKT         6114         Boktoh         1991 Spr         Apr 10         Yugoslavia (Tone Skarja)           TAK         6799         Bhairab Takura         1960 Spr         May 07         Japan (Hisayaki Ito)           URK         6942         Burke Kang         Bhamare         Bhamare                                             |       |
| AUD         6672         Baudha         1970 Spr         May 02         Japan (Yasuhiko Iso)           EDG         6125         Beding Go         2015 Aut         Oct 21         Nepal (Mingma Tsiri Sherpa)           HEM         6150         Bhemdang Ri         1964 Spr         May 10         Japan (Takeo Suzuki)           HRI         6476         Bhrikuti         1982 Spr         May 18         Japan (Kaoru Kikuchi)           HRS         6361         Bhrikuti Shail         2005 Spr         May 16         France (Paulo Grobel)           HUL         6102         Bhulu Lhasa         1964 Aut         Oct 31         UK (John Baird Tyson)           IJO         6111         Bijora Hiunchuli         OBA         6808         Bobaye         1996 Aut         Nov 02         Slovenia (Roman Robas)           OKT         6114         Boktoh         1991 Spr         Apr 10         Yugoslavia (Tone Skarja)           TAK         6799         Bhairab Takura         1960 Spr         May 07         Japan (Hisayaki Ito)           URK         6942         Burke Kang         Bhamare         Chhopa Bamare                                                                                                                                                          |       |
| EDG         6125         Beding Go         2015 Aut         Oct 21         Nepal (Mingma Tsiri Sherpa)           HEM         6150         Bhemdang Ri         1964 Spr         May 10         Japan (Takeo Suzuki)           HRI         6476         Bhrikuti         1982 Spr         May 18         Japan (Kacru Kikuchi)           HRS         6361         Bhrikuti Shail         2005 Spr         May 16         France (Paulo Grobel)           HUL         6102         Bhulu Lhasa         1964 Aut         Oct 31         UK (John Baird Tyson)           IJO         6111         Bijora Hiunchuli         OBA         6808         Bobaye         1996 Aut         Nov 02         Slovenia (Roman Robas)           OKT         6114         Boktoh         1991 Spr         Apr 10         Yugoslavia (Tone Skarja)           TAK         6799         Bhairab Takura         1960 Spr         May 07         Japan (Hisayaki Ito)           URK         6942         Burke Kang         Bhamare         Chhopa Bamare                                                                                                                                                                                                                                                                 |       |
| HEM         6150         Bhemdang Ri         1964 Spr         May 10         Japan (Takeo Suzuki)           HRI         6476         Bhrikuti         1982 Spr         May 18         Japan (Kacru Kikuchi)           HRS         6361         Bhrikuti Shail         2005 Spr         May 16         France (Paulo Grobel)           HUL         6102         Bhulu Lhasa         1964 Aut         Oct 31         UK (John Baird Tyson)           IJO         6111         Bijora Hiunchuli         OCBA         6808         Bobaye         1996 Aut         Nov 02         Slovenia (Roman Robas)           OKT         6114         Boktoh         1991 Spr         Apr 10         Yugoslavia (Tone Skarja)           TAK         6799         Bhairab Takura         1960 Spr         May 07         Japan (Hisayaki Ito)           URK         6942         Burke Kang         BAM         6109         Chhopa Bamare                                                                                                                                                                                                                                                                                                                                                                        |       |
| HRS         6361         Bhrikuti Shail         2005 Spr         May 16         France (Paulo Grobel)           HUL         6102         Bhulu Lhasa         1964 Aut         Oct 31         UK (John Baird Tyson)           IJO         6111         Bijora Hiunchuli         UBA         6808         Bobaye         1996 Aut         Nov 02         Slovenia (Roman Robas)           OKT         6114         Boktoh         1991 Spr         Apr 10         Yugoslavia (Tone Skarja)           TAK         6799         Bhairab Takura         1960 Spr         May 07         Japan (Hisayaki Ito)           URK         6942         Burke Kang         BAM         6109         Chhopa Bamare                                                                                                                                                                                                                                                                                                                                                                                                                                                                                                                                                                                               |       |
| HUL       6102       Bhulu Lhasa       1964 Aut       Oct 31       UK (John Baird Tyson)         IJO       6111       Bijora Hiunchuli                                                                                                                                                                                                                                                                                                                                                                                                                                                                                                                                                                                                                                                                                                                                                                                                                                                                                                                                                                                                                                                                                                                                                             |       |
| IJO 6111 Bijora Hiunchuli OBA 6808 Bobaye 1996 Aut Nov 02 Slovenia (Roman Robas) OKT 6114 Boktoh 1991 Spr Apr 10 Yugoslavia (Tone Skarja) TAK 6799 Bhairab Takura 1960 Spr May 07 Japan (Hisayaki Ito) URK 6942 Burke Kang BAM 6109 Chhopa Bamare                                                                                                                                                                                                                                                                                                                                                                                                                                                                                                                                                                                                                                                                                                                                                                                                                                                                                                                                                                                                                                                  |       |
| OBA 6808 Bobaye 1996 Aut Nov 02 Slovenia (Roman Robas) OKT 6114 Boktoh 1991 Spr Apr 10 Yugoslavia (Tone Skarja) TAK 6799 Bhairab Takura 1960 Spr May 07 Japan (Hisayaki Ito) URK 6942 Burke Kang BAM 6109 Chhopa Bamare                                                                                                                                                                                                                                                                                                                                                                                                                                                                                                                                                                                                                                                                                                                                                                                                                                                                                                                                                                                                                                                                            |       |
| OKT 6114 Boktoh 1991 Spr Apr 10 Yugoslavia (Tone Skarja)<br>TAK 6799 Bhairab Takura 1960 Spr May 07 Japan (Hisayaki Ito)<br>URK 6942 Burke Kang<br>BAM 6109 Chhopa Bamare                                                                                                                                                                                                                                                                                                                                                                                                                                                                                                                                                                                                                                                                                                                                                                                                                                                                                                                                                                                                                                                                                                                          |       |
| TAK 6799 Bhairab Takura 1960 Spr May 07 Japan (Hisayaki Ito)<br>URK 6942 Burke Kang<br>BAM 6109 Chhopa Bamare                                                                                                                                                                                                                                                                                                                                                                                                                                                                                                                                                                                                                                                                                                                                                                                                                                                                                                                                                                                                                                                                                                                                                                                      |       |
| URK 6942 Burke Kang<br>BAM 6109 Chhopa Barnare                                                                                                                                                                                                                                                                                                                                                                                                                                                                                                                                                                                                                                                                                                                                                                                                                                                                                                                                                                                                                                                                                                                                                                                                                                                     |       |
| BAM 6109 Chhopa Bamare                                                                                                                                                                                                                                                                                                                                                                                                                                                                                                                                                                                                                                                                                                                                                                                                                                                                                                                                                                                                                                                                                                                                                                                                                                                                             |       |
|                                                                                                                                                                                                                                                                                                                                                                                                                                                                                                                                                                                                                                                                                                                                                                                                                                                                                                                                                                                                                                                                                                                                                                                                                                                                                                    |       |
| HAB 6792 Chabuk                                                                                                                                                                                                                                                                                                                                                                                                                                                                                                                                                                                                                                                                                                                                                                                                                                                                                                                                                                                                                                                                                                                                                                                                                                                                                    |       |
| HAG 6893 Chago 1954 Spr May 29 New Zealand (Edmund Hillary)                                                                                                                                                                                                                                                                                                                                                                                                                                                                                                                                                                                                                                                                                                                                                                                                                                                                                                                                                                                                                                                                                                                                                                                                                                        |       |
| HAK 6704 Chako 2007 Sum Jul 24 Japan (Tatsumine Makino)                                                                                                                                                                                                                                                                                                                                                                                                                                                                                                                                                                                                                                                                                                                                                                                                                                                                                                                                                                                                                                                                                                                                                                                                                                            |       |
| HAM 7321 Chamlang 1962 Spr May 31 Japan (Seiki Nakano)                                                                                                                                                                                                                                                                                                                                                                                                                                                                                                                                                                                                                                                                                                                                                                                                                                                                                                                                                                                                                                                                                                                                                                                                                                             |       |
| HAN 6563 Changla 2010 Aut Sep 27 Japan (Hirofumi Kobayashi)                                                                                                                                                                                                                                                                                                                                                                                                                                                                                                                                                                                                                                                                                                                                                                                                                                                                                                                                                                                                                                                                                                                                                                                                                                        |       |
| HAW 6404 Chaw Peak                                                                                                                                                                                                                                                                                                                                                                                                                                                                                                                                                                                                                                                                                                                                                                                                                                                                                                                                                                                                                                                                                                                                                                                                                                                                                 |       |
| HEK 6121 Chekigo 2005 Spr May 15 UK (Bruce Normand)                                                                                                                                                                                                                                                                                                                                                                                                                                                                                                                                                                                                                                                                                                                                                                                                                                                                                                                                                                                                                                                                                                                                                                                                                                                | Danal |
| HEO 6820 Cheo Himal 1991 Aut Oct 13 Japan (Masanobu Okazaki, Gupta Bahadur<br>HIV 6650 Chhiv Himal 2004 Aut Sep 18 Japan (Takeshi Wada)                                                                                                                                                                                                                                                                                                                                                                                                                                                                                                                                                                                                                                                                                                                                                                                                                                                                                                                                                                                                                                                                                                                                                            | vana) |
| HKA 6060 Chamar Kang 2007 Aut Sep 13 Japan (Tamotsu Ohnishi)                                                                                                                                                                                                                                                                                                                                                                                                                                                                                                                                                                                                                                                                                                                                                                                                                                                                                                                                                                                                                                                                                                                                                                                                                                       |       |
| HMN 7165 Chamar North 1953 Spr Jun 05 New Zealand (Athol Roberts)                                                                                                                                                                                                                                                                                                                                                                                                                                                                                                                                                                                                                                                                                                                                                                                                                                                                                                                                                                                                                                                                                                                                                                                                                                  |       |
| HMR 7161 Chamar                                                                                                                                                                                                                                                                                                                                                                                                                                                                                                                                                                                                                                                                                                                                                                                                                                                                                                                                                                                                                                                                                                                                                                                                                                                                                    |       |
| HND 6142 Chandi Himal                                                                                                                                                                                                                                                                                                                                                                                                                                                                                                                                                                                                                                                                                                                                                                                                                                                                                                                                                                                                                                                                                                                                                                                                                                                                              |       |
| HNG 6623 Changdi                                                                                                                                                                                                                                                                                                                                                                                                                                                                                                                                                                                                                                                                                                                                                                                                                                                                                                                                                                                                                                                                                                                                                                                                                                                                                   |       |
| HOB 6686 Chobuje 1972 Spr Apr 24 W Germany (Wolfgang Weinzierl)                                                                                                                                                                                                                                                                                                                                                                                                                                                                                                                                                                                                                                                                                                                                                                                                                                                                                                                                                                                                                                                                                                                                                                                                                                    |       |
| HOL 6423 Cholatse 1982 Spr Apr 22 USA (A1 Read)                                                                                                                                                                                                                                                                                                                                                                                                                                                                                                                                                                                                                                                                                                                                                                                                                                                                                                                                                                                                                                                                                                                                                                                                                                                    |       |
| HOP 6700 Cho Polu 1984 Aut Nov Spain (Nil Bohigas Martorell)                                                                                                                                                                                                                                                                                                                                                                                                                                                                                                                                                                                                                                                                                                                                                                                                                                                                                                                                                                                                                                                                                                                                                                                                                                       |       |