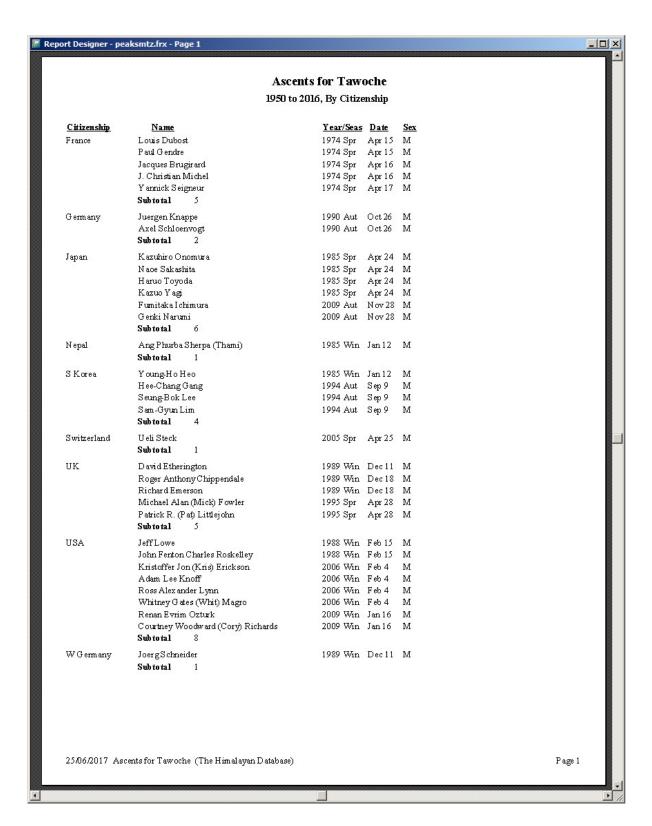

### **Peak Statistical Summary**

The **Peak Statistical Summary** report gives a quantitative analysis of all the expeditions to a specified peak.

To generate the report, select Statistical Summary in the **Peak** submenu. Select the options that you want in the options dialog box.