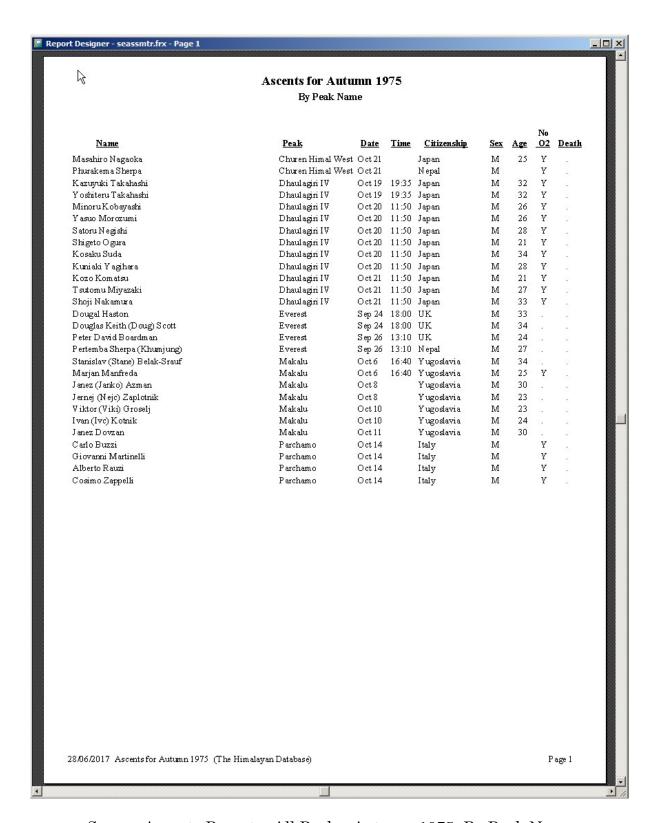

### **Peak Deaths**

The **Peak Deaths** report lists all the deaths for a specified peak.

To generate the report, select Deaths in the **Peak** submenu. Select the options that you want in the options dialog box.

| Set Peak Deaths Options |                                  |
|-------------------------|----------------------------------|
|                         |                                  |
| Peak ID or              | LHOT Select Peak                 |
|                         |                                  |
| Altitude Range          | 8516 to 8516                     |
| Year/Season             | 1950 to 2016 All                 |
| Citizenship             |                                  |
| 1000000                 |                                  |
| Host Cntry              | All                              |
| Order                   |                                  |
|                         |                                  |
| Group                   |                                  |
| Cause of Death          |                                  |
|                         | All                              |
| Climbing Related Deaths | All                              |
| Oxygen                  |                                  |
| Other                   |                                  |
| Summit Bid              | All                              |
| Death Altitude Range    | to                               |
| Routes                  | All Routes                       |
| Rte Name Text           |                                  |
|                         | Rte Name Starts With             |
|                         | AMS-related only                 |
|                         | ☐ Bad weather/storm-related only |
|                         | OK Cancel Help                   |
|                         |                                  |
| , II                    |                                  |