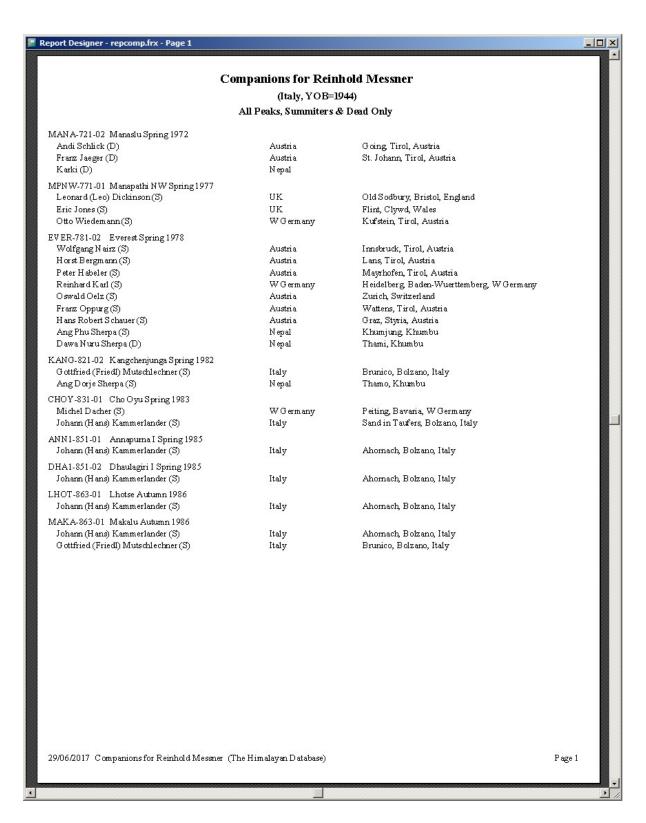

| Set Peak Altitude | Range (  | Optio  | ns        |               |           |
|-------------------|----------|--------|-----------|---------------|-----------|
|                   |          |        |           |               |           |
|                   |          | _      |           |               |           |
| Altitude Range    | 8000     | to     | 8850      | 8000ers       | _         |
| Year/Season       | 1970     | to     | 1974      | All           | _         |
| Format            | Expedit  | ions   | and Me    | mbers         | •         |
|                   | 🗸 includ | de mu  | ultiple s | easonal as    | cents     |
|                   | ☐ Includ | le ex  | pedition  | ns that did i | not climb |
|                   | Includ   | de tre | ekking p  | eaks          |           |
|                   |          |        |           | members       |           |
|                   | (for E   | xped   | rtons to  | rmat only)    |           |
|                   | OK       |        | C         | ancel         | Help      |
|                   |          |        |           |               | _         |