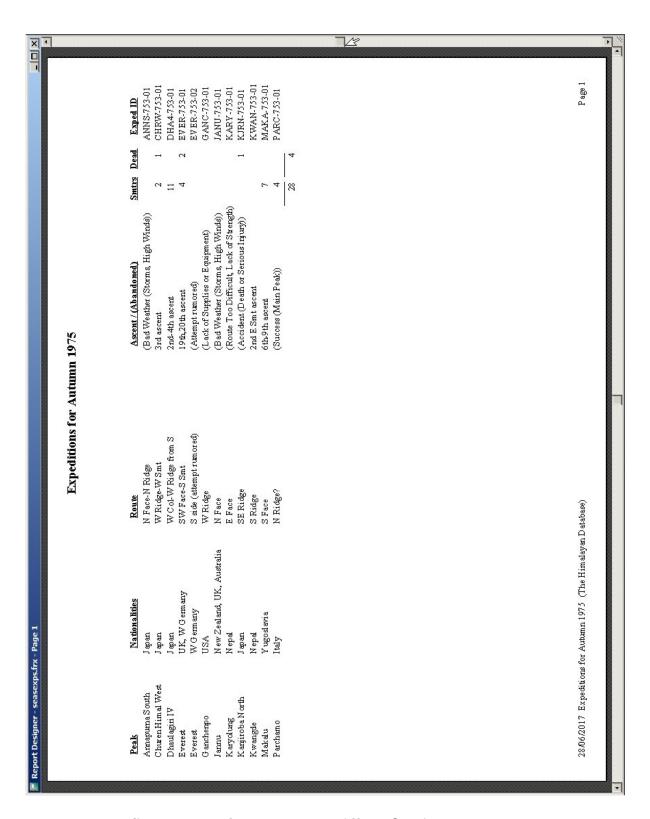

The capability of specifying two citizenships is especially useful where a county has changed it name, such as:

W Germany / Germany USSR / Russia, Ukraine, Kazakhstan, Georgia, etc. Yugoslavia / Slovenia, Croatia, Serbia, etc.

Rte Name Text - (partial) route name

See Appendix B for a more complete listing of countries with name changes.

Peak Ascents Report – All Successes for Dhaulagiri I W Germany and Germany, Chronologically