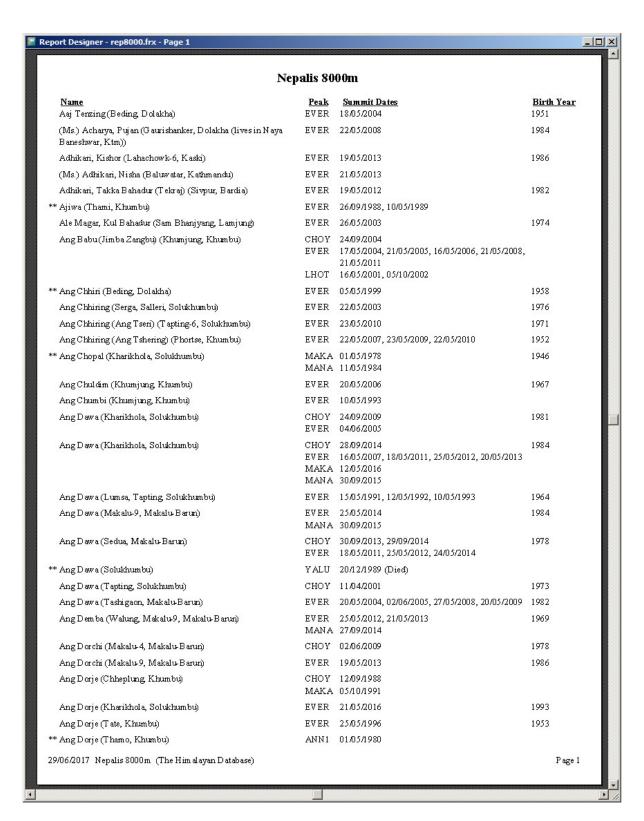

|

 $All\ Women\ Expeditions\ Report-Lhotse$ 

# Nepali/Indian/Chinese/Sherpa/Tibetan 8000

The **Nepali/Indian/Chinese/Sherpa/Tibetan 8000** report lists all Nepalis, Indians, Sherpas, or Tibetans that have climbed 8000m peaks.

To generate the report, select Nepali/Indian/... in the **Other** submenu. Select the group that you want in the options dialog box.



The groups for the report are:

**Nepalis** 

**Indians** 

Chinese

Sherpas

**Tibetans** 

Chinese Tibetans



Nepalis 8000 Report

## **Companions**

The **Companions** report lists all of the climbing companions for a member.

To generate the report, select Companions in the **Other** submenu. Enter the member's name and the options that you want in the options dialog box.



The options for the Companions report are:

```
Family Name
Given Name (optional)
Peak ID
Group – group of companions displayed
Members & Hired
Members Only
Hired Only
Scope
All Members
Summiters & Dead Only
```

After clicking the **OK** button, select the member that you want:



| C                                                | ompanions for Rein | hold Messner                                        |        |
|--------------------------------------------------|--------------------|-----------------------------------