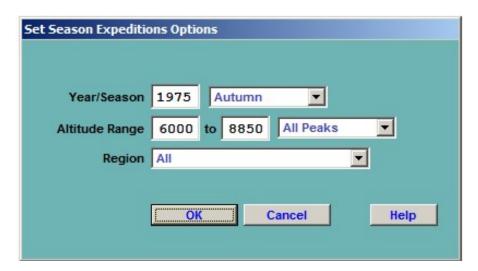

The options for the Peak Ascents report are:

```
Peak ID (or)
Altitude Range – peak altitude range
Year/Season – expedition year/season range
Citizenship – one or two citizenships
Host Cntry – expedition host country (applies only to border peaks)
All
Nepal
China
India
```

```
Group – group of members displayed
      All Successes
      Women Only
      Members Only
      Hired Only
Multiple - multiple ascents displayed
      All Successes
      First Successes Only
      Multiple Successes Only
      Multiple Successes in One Season (prompted for nbr of days)
      Success in Both Nepal & China (for border peaks only)
Order – listing order
      Member Name
      Chronological
      Chronological by Peak ID
      Chronological by Peak Height
      Citizenship
      Summiter's Age
      Summiter's Age (Descending)
      Summiter's Age (with Age Range)
Oxygen – oxygen use (primarily for 8000ers)
      All
      No Oxygen
      Oxygen
      Unknown
Other – various
      Solo
      Traverse
      Ski/Snowboard
      Parapente
      Disabled
      Speed
      Sherpa
      Tibetan
      Combinations
Format – output format
      Standard
      Citizenship
      Extended (Route Info)
      Extended (Death Info)
Routes – same as for Peak Expeditions Summary
```