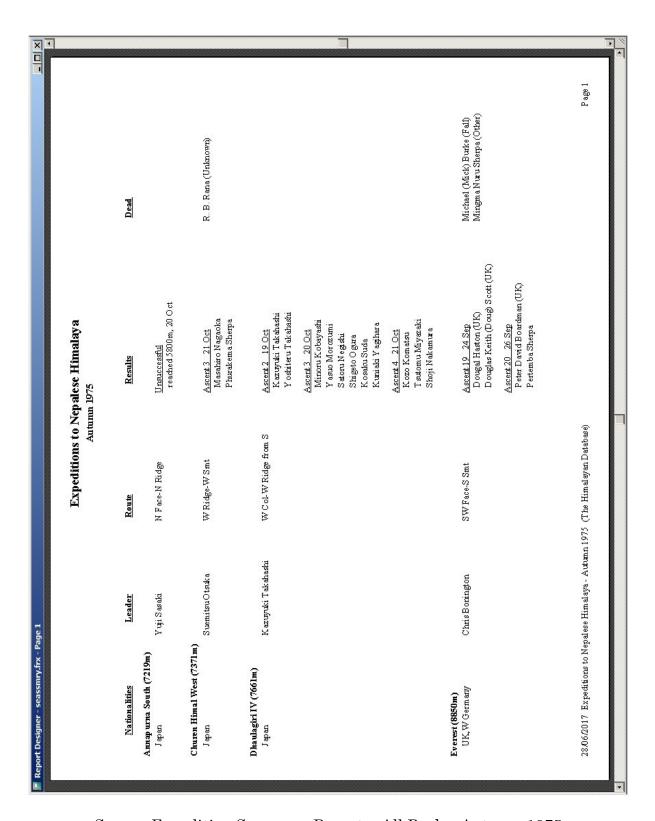

The options for the Peak Ascents report are:

```
Peak ID (or)
Altitude Range – peak altitude range
Year/Season – expedition year/season range
Citizenship – one or two citizenships
Host Cntry – expedition host country (applies only to border peaks)
All
Nepal
China
India
```

```
Group – group of members displayed
      All Successes
      Women Only
      Members Only
      Hired Only
Multiple - multiple ascents displayed
      All Successes
      First Successes Only
      Multiple Successes Only
      Multiple Successes in One Season (prompted for nbr of days)
      Success in Both Nepal & China (for border peaks only)
Order – listing order
      Member Name
      Chronological
      Chronological by Peak ID
      Chronological by Peak Height
      Citizenship
      Summiter's Age
      Summiter's Age (Descending)
      Summiter's Age (with Age Range)
Oxygen – oxygen use (primarily for 8000ers)
      All
      No Oxygen
      Oxygen
      Unknown
Other – various
      Solo
      Traverse
      Ski/Snowboard
      Parapente
      Disabled
      Speed
      Sherpa
      Tibetan
      Combinations
Format – output format
      Standard
      Citizenship
      Extended (Route Info)
      Extended (Death Info)
Routes – same as for Peak Expeditions Summary
```

The capability of specifying two citizenships is especially useful where a county has changed it name, such as:

W Germany / Germany USSR / Russia, Ukraine, Kazakhstan, Georgia, etc. Yugoslavia / Slovenia, Croatia, Serbia, etc.