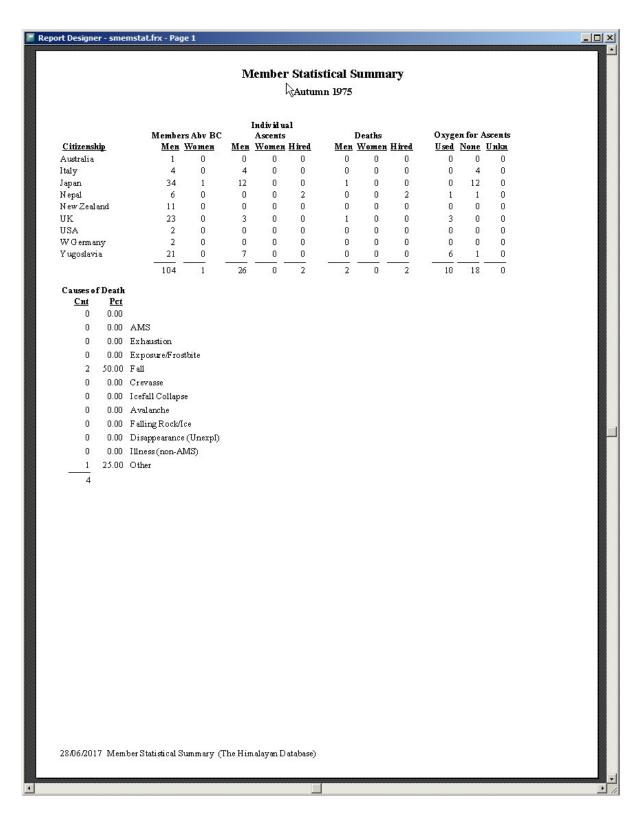

### **Peak Deaths**

The **Peak Deaths** report lists all the deaths for a specified peak.

To generate the report, select Deaths in the **Peak** submenu. Select the options that you want in the options dialog box.

| Set Peak Deaths Options |                                  |
|-------------------------|----------------------------------|
|                         |                                  |
| Peak ID or              | LHOT Select Peak                 |
|                         |                                  |
| Altitude Range          | 8516 to 8516                     |
| Year/Season             | 1950 to 2016 All                 |
| Citizenship             |                                  |
| 1000000                 |                                  |
| Host Cntry              | All                              |
| Order                   |                                  |
|                         |                                  |
| Group                   |                                  |
| Cause of Death          |                                  |
|                         | All                              |
| Climbing Related Deaths | All                              |
| Oxygen                  |                                  |
| Other                   |                                  |
| Summit Bid              | All                              |
| Death Altitude Range    | to                               |
| Routes                  | All Routes                       |
| Rte Name Text           |                                  |
|                         | Rte Name Starts With             |
|                         | AMS-related only                 |
|                         | ☐ Bad weather/storm-related only |
|                         | OK Cancel Help                   |
|                         |                                  |
| , II                    |                                  |

The options for the Peak Deaths report are:

Peak ID (or)
Altitude Range – peak altitude range
Year/Season – expedition year/season range
Citizenship – one or two citizenships
Host Cntry – expedition host country (applies only to border peaks)