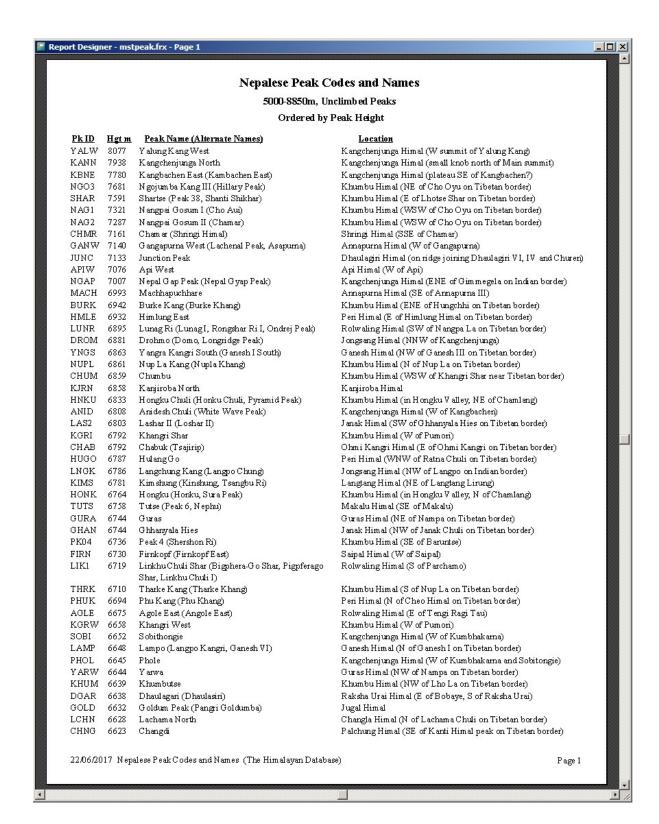

### **Peak Listings**

The **Peak Listings** report lists the peaks in the database along with their peak ID and either their names and locations within Nepal or with information about their first ascent, depending on the format selected.

Select the options that you want in the options dialog box.

The options for the Peak Listing report are:

```
Altitude Range – peak altitude range
Region – expedition geographical region
     All
     Kangchenjunga-Janak
      Khumbu-Rolwaling-Makalu
     Langtang-Jugal
     Manaslu-Ganesh
     Annapurna-Damodar-Peri
     Dhaulagiri-Mukut
     Kanjiroba-Far West
      Combinations
Scope
     All Peaks
     Open Peaks
     All Unclimbed Peaks
     Open Unclimbed Peaks
Display Order
     Peak ID
     Peak Name
```

 $\label{eq:Peak Listing Report-First Ascents, Ordered by Peak ID} Peak Listing Report-First Ascents, Ordered by Peak ID$ 

Peak Listing Report – Unclimbed Peaks, Ordered by Peak Height