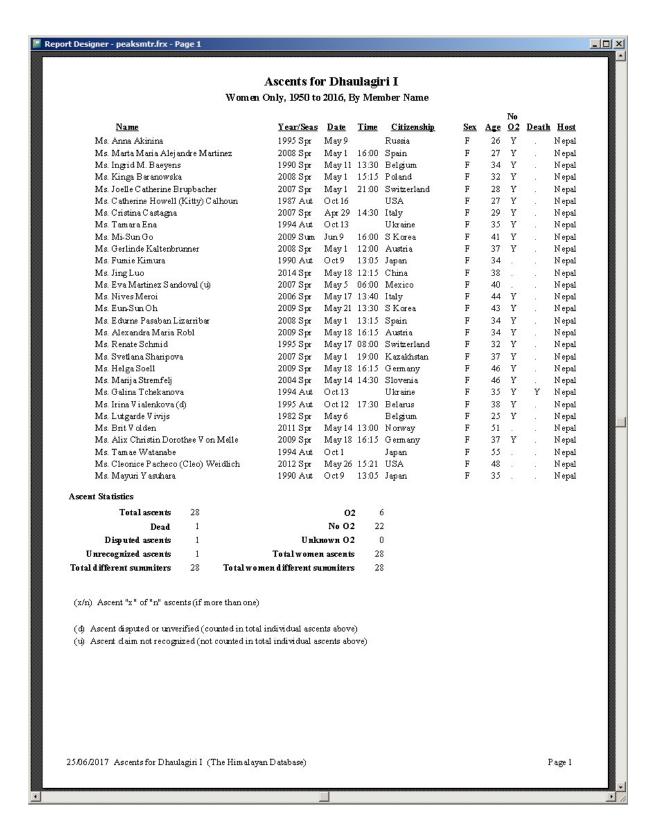

Extended (Death Info)
Routes – same as for Peak Expeditions Summary
```

The capability of specifying two citizenships is especially useful where a county has changed it name, such as:

W Germany / Germany USSR / Russia, Ukraine, Kazakhstan, Georgia, etc. Yugoslavia / Slovenia, Croatia, Serbia, etc.

Rte Name Text - (partial) route name

See Appendix B for a more complete listing of countries with name changes.



Peak Ascents Report – All Successes for Dhaulagiri I W Germany and Germany, Chronologically



Peak Ascents Report – All Successes for Dhaulagiri I W Germany and Germany, By Member Name



Peak Ascents Report – All Successes for Dhaulagiri I W Germany and Germany, By Summiter's Age



Peak Ascents Report – Multiple Successes for Dhaulagiri I All Countries, By Member Name



Peak Ascents Report – All Successes for Dhaulagiri I All Countries, Women Only



Peak Ascents Report – All Successes For Tawoche Citizenship Format

| Nation (Leader)  France (V arnick Seigneut) Germany (Juergen Knappe) Japan (W ace Sakashita) Japan (M Lin-H wan, T am ctsu Ohnishi) Japan (Oh lin-H wan, T am ctsu Ohnishi) S Korea (S on M oon-Kyu) UK (D avid Etherington) UK (D avid Etherington) UK (Michael (Mick) F owler) UK (Michael (Mick) F owler) USA (Jeff Lowe, John Roskelley) USA (Jeff Lowe, John Roskelley) USA (Kristoffer Erick son, Whit Mago) USA (Kristoffer Erick son, Whit Mago) USA (Cory Richards) USA (Cory Richards) USA (Cory Richards) UK (D avid Etherington) | B Route  SE Face  SE Face  SE Face  SE Face  SE Pilar-SE Ridge  SE Face-SE Ridge-N Face  SE Face-SE Ridge  N Face (up);