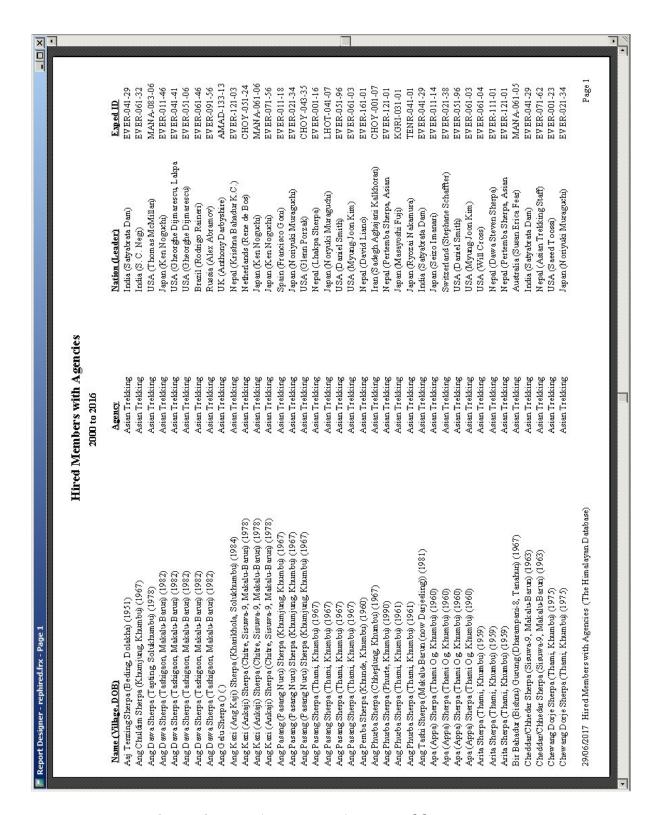

a member.

To generate the report, select Member Curriculum Vitae in the **Other** submenu. Enter the member's name in the options dialog box.



After clicking the **OK** button, select the member that you want:





Member Curriculum Vitae Report - Doug Scott

## Hired Members w/Agencies

The **Hired Members w/Agencies** report lists the hired members that have worked with the trekking agencies in Nepal.



The options for the Hired Members w/Agencies report are:

```
Years – expedition year range
Order – report order
Name
Agency
Agency – limit report to a single agency (optional)
Family Name – limit report to a single family name (optional)
Given Name – limit report to a single given name (optional)
```

The most common options are giving a year range, name order and a single agency.



Hired Members w/Agencies – Asian Trekking, 2000-2016

### **Expeditions w/Agencies**

The **Expeditions w/Agencies** report lists the expeditions that have worked with the trekking agencies in Nepal.

The options for the Expeditions w/Agencies report are:



The options for the Expeditions w/Agencies report are:

```
Years – expedition year range
Order – report order
Chronological
Nation
Agency
Agency – limit report to a single agency (optional)
Nation – limit report to a single nation (optional)
```

The most common options are giving a year range, chronological order and a single agency.



Expeditions w/Agencies – Asian Trekking, 2000-2016