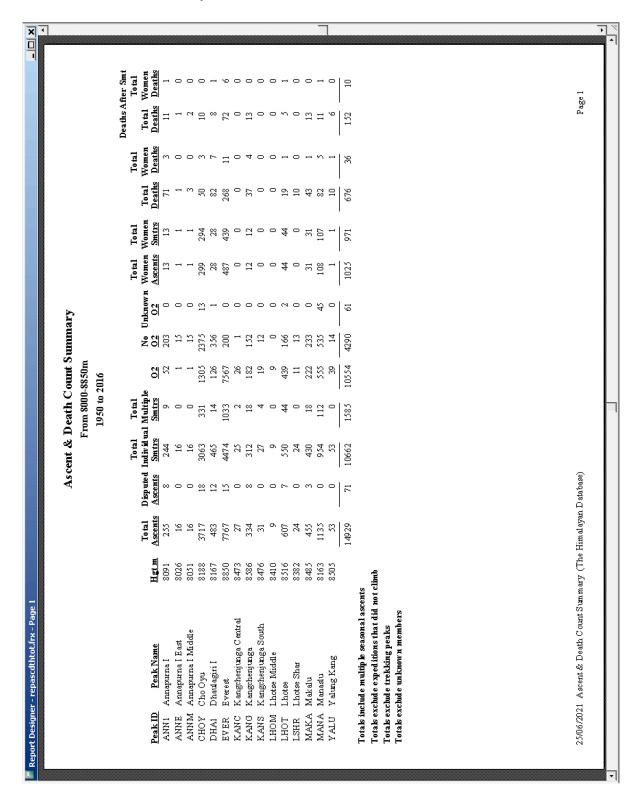

Peak Members Report – Annapurna III Members Ordered By Citizenship

| P. C. Chienesta   P. C. Chienesta   P. Status   Sex Age BC Stat True   O2   O2   Inj Dth   High Pt   Year/Seas Exped ID                                                                                                                                                                                                                                                                                                                                                                                                                                                                                                                                                                                                                                                                                                                                                                                                                                                                                                                                                                                                                                                                                                                                                                                                                                                                                                                                                                                                                                                                                                                                                                                                                                                                                                                                                                                                                                                                                                                                                                                                   |                                         | 2           | Members to Annapurna III (7555m) | rnnapurr<br>D to 2016. F | la III<br>N Men | (755<br>ther's | 5m) |       |      |      |         |           |               |
|---------------------------------------------------------------------------------------------------------------------------------------------------------------------------------------------------------------------------------------------------------------------------------------------------------------------------------------------------------------------------------------------------------------------------------------------------------------------------------------------------------------------------------------------------------------------------------------------------------------------------------------------------------------------------------------------------------------------------------------------------------------------------------------------------------------------------------------------------------------------------------------------------------------------------------------------------------------------------------------------------------------------------------------------------------------------------------------------------------------------------------------------------------------------------------------------------------------------------------------------------------------------------------------------------------------------------------------------------------------------------------------------------------------------------------------------------------------------------------------------------------------------------------------------------------------------------------------------------------------------------------------------------------------------------------------------------------------------------------------------------------------------------------------------------------------------------------------------------------------------------------------------------------------------------------------------------------------------------------------------------------------------------------------------------------------------------------------------------------------------------|-----------------------------------------|-------------|----------------------------------|--------------------------|-----------------|----------------|-----|-------|------|------|---------|-----------|---------------|
| Ctizenship         Status         Sex Age BC Smt Traw OZ OZ Inj Dth         High Pt Year/Seas           India         Climber         M         0 Y Y         Y         7         73.0         1941 SP Arar Seas           India         Climber         M         19 Y         Y         Y         7         73.0         1941 SP Arar Seas           USA         Climber         M         19 Y         Y         Y         7         6.00         1978 Ara           UK         Climber         M         21 Y         Y         Y         6.00         1978 Ara           UK         Climber         M         22 Y         Y         Y         6.00         1973 Ara           UK         Climber         M         22 Y         Y         Y         6.00         1973 Ara           UK         Climber         M         22 Y         Y         Y         6.00         1973 Ara           UK         Climber         M         22 Y         Y         Y         6.00         1973 Ara           UK         Climber         M         22 Y         Y         Y         7         1970 Ara           UK         Climber         M         22 Y                                                                                                                                                                                                                                                                                                                                                                                                                                                                                                                                                                                                                                                                                                                                                                                                                                                                                                                                                                        |                                         | •           |                                  |                          | Abr             |                | è   | Z     |      |      |         |           |               |
| Display   Climber   M                                                                                                                                                                                                                                                                                                                                                                                                                                                                                                                                                                                                                                                                                                                                                                                                                                                                                                                                                                                                                                                                                                                                                                                                                                                                                                                                                                                                                                                                                                                                                                                                                                                                                                                                                                                                                                                                                                                                                                                                                                                                                                     | Name                                    | Citizenship | Status                           |                          |                 | Smt            |     |       |      |      |         |           | : ExpedID     |
| USA   Climber   M   18   Y   Y   6035   1978 Aut                                                                                                                                                                                                                                                                                                                                                                                                                                                                                                                                                                                                                                                                                                                                                                                                                                                                                                                                                                                                                                                                                                                                                                                                                                                                                                                                                                                                                                                                                                                                                                                                                                                                                                                                                                                                                                                                                                                                                                                                                                                                          | P. C. Chaturvedi                        | India       | Climber                          |                          |                 | 10             | -   | F70   |      |      | 7350    | 1961 Spr  |               |
| Haly   Climber   M   19   Y   Y   O   1977 Au                                                                                                                                                                                                                                                                                                                                                                                                                                                                                                                                                                                                                                                                                                                                                                                                                                                                                                                                                                                                                                                                                                                                                                                                                                                                                                                                                                                                                                                                                                                                                                                                                                                                                                                                                                                                                                                                                                                                                                                                                                                                             | Guy Andrews                             | USA         | Climber                          |                          |                 | 6 10           |     | ,     |      |      | 6035    | 1978 Aut  | ANN3-783-011  |
| USA         Manches         M         19         Y         0         1934 Au           UK         Climber         M         22         Y         Y         6000         1933 Au           UK         Climber         M         22         Y         Y         6000         1938 Au           Indy         Climber         F         Z         Y         Y         6000         1938 Au           Nepal         Climber         M         22         Y         Y         6000         1938 Au           USA         Climber         M         22         Y         Y         600         1935 Sp           Indy         Climber         M         22         Y         Y         70         1935 Sp           Indy         Climber         M         22         Y         Y         70         1935 Au           Indy         Climber         M         22         Y         Y         70         1937 Au           Indy         Climber         M         22         Y         Y         70         1937 Au           Indy         Climber         M         22         Y         Y         70         1937 Au                                                                                                                                                                                                                                                                                                                                                                                                                                                                                                                                                                                                                                                                                                                                                                                                                                                                                                                                                                                                            | chele Brusegan                          | Italy       | Climber                          |                          | Y 6             | :8             |     |       |      |      | 0       | 1977 Aut  | ANN3-773-011  |
| UK         Climber         M         2.1         7         7         6.450         1593 Au           UK         Climber         M         2.2         Y         Y         6.450         1938 Au           Nepal         Climber         M         2.2         Y         Y         6.450         1938 Au           Nepal         Climber         M         2.2         Y         Y         6.000         1938 Au           Nosh         Climber         M         2.2         Y         Y         6.00         1938 Au           Nosh         Climber         M         2.2         Y         Y         6.00         1937 Au           Nosh         Climber         M         2.7         Y         Y         6.00         1937 Au           Nosh         Climber         M         2.7         Y         Y         6.00         1937 Au           Nosh         Climber         M         2.7         Y         Y         6.00         1937 Au           Nosh         Climber         M         2.7         Y         Y         6.00         1937 Au           Nosh         Leader         M         2.7         Y         Y                                                                                                                                                                                                                                                                                                                                                                                                                                                                                                                                                                                                                                                                                                                                                                                                                                                                                                                                                                                               | ly Johnson                              | USA         | Member                           |                          | . 4             |                |     | ,     |      | . >  | 6200    | 1978 Aut  | ANN3-783-011  |
| UK         Climber         M         22         Y         Y         6420         1937 Aut           Ibaly         Climber         F         22         Y         Y         0         1937 Aut           Ibaly         Climber         M         22         Y         Y         0         1937 Au           Ibapan         Climber         M         22         Y         Y         0         1937 Spr           Ibapan         Climber         M         22         Y         Y         0         1937 Spr           Ibaly         Climber         M         23         Y         Y         7         0         1935 Spr           Ibaly         Climber         M         23         Y         Y         7         0         1937 Au           USA         USA         Member         M         23         Y         Y         7         7353         1928 Au           USA         Leader         M         23         Y         Y         7         7         7         7         7         7         7         7         7         7         7         7         7         7         7         7         7                                                                                                                                                                                                                                                                                                                                                                                                                                                                                                                                                                                                                                                                                                                                                                                                                                                                                                                                                                                                            | oeff Office Offices                     | ¥ H         | Climber                          |                          | - A             |                |     |       |      | н    | 0000    | 1981 Au   | ANN3-813-011  |
| Page   Climber   F   22 Y   P   P   P   P   P   P   P   P   P                                                                                                                                                                                                                                                                                                                                                                                                                                                                                                                                                                                                                                                                                                                                                                                                                                                                                                                                                                                                                                                                                                                                                                                                                                                                                                                                                                                                                                                                                                                                                                                                                                                                                                                                                                                                                                                                                                                                                                                                                                                             | phen J. (Bleve) Ben<br>drew (Andv) Cave | NN<br>OK    | Climber                          |                          | 4 5             |                |     |       |      |      | 6450    | 1988 Aut  | ANN3-883-011  |
| Nepal   Climber   M   22   Y                                                                                                                                                                                                                                                                                                                                                                                                                                                                                                                                                                                                                                                                                                                                                                                                                                                                                                                                                                                                                                                                                                                                                                                                                                                                                                                                                                                                                                                                                                                                                                                                                                                                                                                                                                                                                                                                                                                                                                                                                                                                                              | Ms. Riccarda De Eccher                  | Italy       | Climber                          |                          | 7 Z             |                | 3.  | -     |      |      | 0       | 1977 Aut  | ANN3-773-011  |
| Jagan   Climber   M   22   Y   Y   7200   1978 Aut     USA   Climber   M   22   Y   Y   7200   1978 Aut     UsA   Climber   M   23   Y   Y   7200   1977 Aut     UsA   Member   M   23   Y   Y   7555   1985 Spr     USA   Member   M   23   Y   Y   7555   1977 Aut     USA   Member   M   23   Y   Y   7555   1987 Aut     UK   Leader   M   23   Y   Y   7555   1987 Aut     UK   Leader   M   23   Y   Y   7555   1987 Aut     UK   Leader   M   23   Y   Y   7555   1987 Aut     UK   Leader   M   23   Y   Y   7555   1987 Aut     UK   Leader   M   23   Y   Y   7555   1987 Aut     UK   Leader   M   23   Y   Y   7555   1987 Aut     Switzerland   Climber   M   23   Y   Y   7555   1990 Aut     Switzerland   Climber   M   24   Y   Y   7555   1990 Aut     Australia   Climber   M   24   Y   Y   7555   1990 Aut     UK   Climber   M   24   Y   Y   7555   1990 Aut     UK   Climber   M   24   Y   Y   7555   1990 Aut     UK   Climber   M   24   Y   Y   7555   1990 Aut     UK   Climber   M   24   Y   Y   7555   1990 Aut     UK   Climber   M   24   Y   Y   7555   1990 Aut     UK   Climber   M   25   Y   Y   7555   1990 Aut     UK   Climber   M   24   Y   Y   7555   1990 Aut     UK   Climber   M   24   Y   Y   7555   1990 Aut     UK   Climber   M   25   Y   Y   7555   1990 Aut     UK   Climber   M   25   Y   Y   7555   1990 Aut     Uk   Climber   M   25   Y   Y   7555   1990 Aut     Uk   Climber   M   25   Y   Y   7555   1990 Aut     Uk   Climber   M   25   Y   Y   7555   1990 Aut     Uk   Climber   M   25   Y   Y   7555   1990 Aut     Uk   Climber   M   25   Y   Y   7555   1990 Aut     Uk   Climber   M   25   Y   Y   7555   1990 Aut     Uk   Climber   M   25   Y   Y   7555   1990 Aut     Uk   Climber   M   25   Y   Y   7555   1990 Aut     Uk   Climber   M   25   Y   Y   7555   1990 Aut     Uk   Climber   M   25   Y   Y   7555   1990 Aut     Uk   Climber   M   25   Y   Y   Y   7555   1990 Aut     Uk   Climber   M   25   Y   Y   Y   7555   1990 Aut     Uk   Climber   M   25   Y   Y   Y   7555   1990 Aut     Uk   Climber   M   25   Y   Y | Dhoj Bahadur Karki                      | Nepal       | Climber                          |                          | 7 Z             | -              |     |       |      |      | 0       | 1985 Spr  |               |
| Nepal   Climber   M   22   Y   Y   7200   1978 Aut     Nepal   Climber   M   23   Y   Y   7   7200   1978 Aut     Isaly   Climber   M   23   Y   Y   7   7   7   7   7   7   7     Spain   Climber   M   23   Y   Y   Y   7   7   7   7   7   7     Spain   Climber   M   23   Y   Y   Y   7   7   7   7   7   7     Skorea   Climber   M   23   Y   Y   Y   7   7   7   7   7   7   7                                                                                                                                                                                                                                                                                                                                                                                                                                                                                                                                                                                                                                                                                                                                                                                                                                                                                                                                                                                                                                                                                                                                                                                                                                                                                                                                                                                                                                                                                                                                                                                                                                                                                                                                    | Makoto Okane                            | Japan       | Climber                          |                          | 2 Y             |                |     |       |      |      | 0       | 1982 Spr  |               |
| Nepal   Cimber   M   23   Y   Y   N   N   N   N   N   N   N   N                                                                                                                                                                                                                                                                                                                                                                                                                                                                                                                                                                                                                                                                                                                                                                                                                                                                                                                                                                                                                                                                                                                                                                                                                                                                                                                                                                                                                                                                                                                                                                                                                                                                                                                                                                                                                                                                                                                                                                                                                                                           | Gregory (Greg) Sapp                     | USA         | Climber                          |                          | 12 Y            | - 10           |     |       |      |      | 7200    | 1978 Aut  | ANN3-783-011  |
| Italy   Climber   F   23   Y   Y   6   6   6   1977 Aut     Spain   Climber   M   23   Y   Y   Y   7555   1977 Aut     USA   Member   M   23   Y   Y   Y   7555   1977 Aut     USA   Climber   M   23   Y   Y   Y   6   6   6   1977 Aut     UK   Leader   M   23   Y   Y   Y   6   6   6   1978 Aut     UK   Leader   M   23   Y   Y   Y   6   6   6   1978 Aut     UK   Leader   M   23   Y   Y   Y   6   6   1978 Aut     USA   Leader   M   23   Y   Y   Y   6   6   1978 Aut     USA   Leader   M   23   Y   Y   Y   6   6   1978 Aut     Switzerland   Climber   M   23   Y   Y   Y   6   1978 Aut     Australia   Climber   M   24   Y   Y   7   6   1978 Aut     Islay   Climber   M   24   Y   Y   7   6   1978 Aut     Islay   Climber   M   24   Y   Y   7   6   1978 Aut     UK   Climber   M   24   Y   Y   7   6   1978 Aut     UK   Climber   M   24   Y   Y   7   6   1978 Aut     UK   Climber   M   24   Y   Y   7   6   1978 Aut     UK   Climber   M   24   Y   Y   7   6   1978 Aut     UK   Climber   M   25   Y   Y   7   7   7   7     UK   Climber   M   25   Y   Y   Y   7   7   7   7     Uk   Climber   M   25   Y   Y   Y   7   7   7   7     Uk   Climber   M   25   Y   Y   Y   7   7   7   7     Uk   Climber   M   25   Y   Y   Y   7   7   7   7     Uk   Climber   M   25   Y   Y   Y   7   7   7   7     Uk   Climber   M   25   Y   Y   Y   7   7   7   7     Uk   Climber   M   25   Y   Y   Y   7   7   7   7     Uk   Climber   M   25   Y   Y   Y   7   7   7   7     Uk   Climber   M   25   Y   Y   Y   7   7   7   7     Uk   Climber   M   25   Y   Y   Y   7   7   7   7     Uk   Climber   M   25   Y   Y   Y   Y   7   7   7   7     Uk   Climber   M   25   Y   Y   Y   Y   7   7   7   7     Uk   Climber   M   25   Y   Y   Y   Y   Y   7   7   7   7     Uk   Climber   M   25   Y   Y   Y   Y   Y   7   7   7   7   7                                                                                                                                                                                                                                                | Rana Bahadur Adhikari                   | N epal      | Climber                          |                          | 3 4             |                |     |       |      |      | 0       | 1985 Spr  | ANN3-851-011  |
| Spain   Climber   M   23   Y   Y   7   7555   1937 Aut     USA   Member   M   23   Y   Y   7   7555   1938 Aut     USA   Climber   M   23   Y   Y   7   7555   1938 Aut     UK   Leader   M   23   Y   Y   7   6650   1984 Aut     UK   Leader   M   23   Y   Y   6650   1981 Aut     UK   Leader   M   23   Y   Y   6650   1981 Aut     USA   Leader   M   23   Y   Y   6700   1985 Aut     USA   Leader   M   23   Y   Y   6700   1985 Aut     USA   Leader   M   23   Y   Y   Y   6700   1985 Aut     Australia   Climber   M   23   Y   Y   Y   6740   2000 Aut     Skorea   Climber   M   24   Y   Y   Y   6740   2000 Aut     UK   Climber   M   24   Y   Y   Y   6750   1980 Spr     UK   Climber   M   24   Y   Y   Y   6750   1980 Spr     UK   Climber   M   24   Y   Y   Y   6750   1980 Spr     UK   Climber   M   24   Y   Y   Y   6750   1980 Aut     UK   Climber   M   24   Y   Y   Y   6750   1980 Spr     UK   Climber   M   25   Y   Y   Y   6750   1980 Spr     UK   Climber   M   25   Y   Y   Y   7000   1999 Aut     Uk   Climber   M   25   Y   Y   Y   7000   1999 Aut     Uk   Climber   M   25   Y   Y   Y   7000   1999 Aut     Uk   Climber   M   25   Y   Y   Y   7000   1999 Aut     Uk   Climber   M   25   Y   Y   Y   7000   1999 Aut     Uk   Climber   M   25   Y   Y   Y   7000   1999 Aut     Uk   Climber   M   25   Y   Y   Y   7000   1999 Aut     Uk   Climber   M   25   Y   Y   Y   7000   1999 Aut     Uk   Climber   M   25   Y   Y   Y   7000   1999 Aut     Uk   Climber   M   25   Y   Y   Y   7000   1999 Aut     Uk   Climber   M   25   Y   Y   Y   7000   1999 Aut     Uk   Climber   M   25   Y   Y   Y   Y   7000   1999 Aut     Uk   Climber   M   25   Y   Y   Y   Y   Y   7000   1999 Aut     Uk   Climber   M   25   Y   Y   Y   Y   Y   Y   Y     Uk   Climber   M   26   W   Y   Y   Y   Y   Y   Y   Y     Uk   Climber   M   26   W   Y   Y   Y   Y   Y   Y     Uk   Climber   M   26   W   Y   Y   Y   Y   Y   Y   Y   Y   Y                                                                                                                               | s. Maria Grazia Brusegan                | Italy       | Climber                          |                          | ; ×             |                |     |       |      |      | 0890    | 1977 Aut  | ANN3-773-011  |
| Spain         Climber         M         23         Y         Y         7555         1922 Author           USA         Member         M         23         Y         Y         7555         1928 Author           UK         Leader         M         23         Y         Y         6500         1938 Author           UK         Leader         M         23         Y         Y         6620         1981 Author           UK         Leader         M         23         Y         Y         6620         1981 Author           UK         Leader         M         23         Y         Y         6700         1981 Author           UK         UK         Climber         M         23         Y         Y         6035         1978 Author           Australia         Climber         M         24         Y         Y         6700         1981 Author           Australia         Climber         M         24         Y         Y         6700         1993 Author           Italy         Climber         M         24         Y         Y         6700         1993 Author           UK         Climber         M         24<                                                                                                                                                                                                                                                                                                                                                                                                                                                                                                                                                                                                                                                                                                                                                                                                                                                                                                                                                                                 | ndrea Cassutti                          | Italy       | Climber                          |                          | 3 4             |                |     |       |      | •    | 0       | 1977 Aut  | ANN3-773-011  |
| Votes         Climber         M         23         Y         65.0         1970-Au           UK         Leader         M         23         Y         Y         65.0         1984-Au           UK         Leader         M         23         Y         Y         67.00         1981-Au           UK         Leader         M         23         Y         Y         67.00         1983-Au           UK         Leader         M         23         Y         Y         67.00         1983-Au           UK         Leader         M         23         Y         Y         60.35         1978-Au           Australia         Climber         M         23         Y         Y         60.35         1978-Au           Australia         Climber         M         24         Y         Y         67.00         1983-Au           Italy         Climber         M         24         Y         Y         67.00         1998-Au           Italy         Climber         M         24         Y         Y         67.00         1998-Au           UK         Climber         M         24         Y         Y         67.00                                                                                                                                                                                                                                                                                                                                                                                                                                                                                                                                                                                                                                                                                                                                                                                                                                                                                                                                                                                                   | rnando Garrido Velasco                  | Span        | Climber                          |                          |                 | <b>&gt;</b>    |     | , , , |      | •    | 7555    | 1982 Aut  | ANN3-823-021  |
| UK         Leader         M         23         Y         Y         6700         1981 Author           UK         Leader         M         23         Y         Y         6700         1981 Author           UK         Leader         M         23         Y         Y         0         1985 Author           Switzerland         Climber         M         23         Y         Y         6035         1978 Author           Australia         Climber         M         23         Y         Y         6035         1978 Author           Australia         Climber         M         24         Y         Y         6740         2000 Author           Australia         Climber         M         24         Y         Y         6740         2000 Author           Italy         Climber         M         24         Y         Y         6740         2000 Author           Italy         Climber         M         24         Y         Y         6740         2000 Author           Italy         Climber         M         24         Y         Y         6740         2000 Author           UK         Climber         M         24 <td>o-Choi Kiming</td> <td>S Kores</td> <td>Climber</td> <td></td> <td>. &gt;<br/>. c</td> <td></td> <td></td> <td></td> <td></td> <td></td> <td>6650</td> <td>1984 Au</td> <td>ANN3-843-011</td>                                                                                                                                                                                                                                                                                                                                                                                                                                                                                                                                                                                                                                                                                                                                                                          | o-Choi Kiming                           | S Kores     | Climber                          |                          | . ><br>. c      |                |     |       |      |      | 6650    | 1984 Au   | ANN3-843-011  |
| ter         UK         Leader         M         23         Y         Y         0         1985 Spr           UK         Leader         M         23         Y         Y         0         1985 Aut           UK         Leader         M         23         Y         Y         0         1985 Aut           Australia         Climber         M         23         Y         Y         0         1983 Aut           Skorea         Climber         M         24         Y         Y         755         1900 Aut           Australia         Climber         M         24         Y         Y         6740         2000 Aut           Haly         Climber         M         24         Y         Y         7         5030         1998 Spr           Italy         Climber         M         24         Y         Y         5030         1998 Aut           UK         Climber         M         24         Y         Y         5030         1997 Aut           Skorea         Climber         M         24         Y         Y         5030         1998 Aut           UK         Climber         M         24 <t< td=""><td>Timothy Leach</td><td>UK</td><td>Leader</td><td></td><td>3</td><td></td><td></td><td></td><td></td><td></td><td>6700</td><td>1981 Aut</td><td>ANN3-813-011</td></t<>                                                                                                                                                                                                                                                                                                                                                                                                                                                                                                                                                                                                                                                                                                                                                                                                                       | Timothy Leach                           | UK          | Leader                           |                          | 3               |                |     |       |      |      | 6700    | 1981 Aut  | ANN3-813-011  |
| ter         UK         Leader         M         23         Y         0         1985 Aut           USA         Leader         M         23         Y         Y         6035         1978 Aut           Australia         Climber         M         23         Y         Y         0         1983 Aut           Skorea         Climber         M         24         Y         Y         Y         6740         2000 Aut           Australia         Climber         M         24         Y         Y         7555         1900 Aut           Australia         Climber         M         24         Y         Y         7         5000         1983 Aut           Ibaly         Climber         M         24         Y         Y         7         5000         1990 Aut           Slovenia         Climber         M         24         Y         Y         5000         1997 Aut           UK         Climber         M         24         Y         Y         5000         1997 Aut           Skorea         Climber         M         24         Y         Y         6500         1998 Aut           Australia         Climber                                                                                                                                                                                                                                                                                                                                                                                                                                                                                                                                                                                                                                                                                                                                                                                                                                                                                                                                                                                          | Yem Bahadur Pun                         | Nepal       | Climber                          |                          | 3 Y             |                |     |       |      |      | 0       | 1985 Spr  | ANN3-851-011  |
| ter         USA         Leader         M         23         Y         6035         1978 Au           Switzerland         Climber         M         23         Y         Y         0         1983 Au           Sloveria         Climber         M         23         Y         Y         Y         6740         2000 Au           Skorea         Climber         M         24         Y         Y         7555         1990 Au           Australia         Climber         M         24         Y         Y         5030         1970 Au           Ibaly         Climber         M         24         Y         Y         5030         1977 Au           Sloveria         Climber         M         24         Y         Y         5030         1977 Au           UK         Climber         M         24         Y         Y         5030         1977 Au           Skorea         Climber         M         24         Y         Y         6500         1977 Au           UK         Climber         M         24         Y         Y         7         650         1977 Au           Skorea         Climber         M                                                                                                                                                                                                                                                                                                                                                                                                                                                                                                                                                                                                                                                                                                                                                                                                                                                                                                                                                                                                   | Ewen Todd                               | UK          | Leader                           |                          | Ω               | 9 18           |     | ,     |      |      | 0       | 1985 Aut  |               |
| Switzerland         Climber         M         23         Y         Y         0         1980 Aut           Slovenia         Climber         M         23         Y         Y         Y         0         1980 Aut           Slovenia         Climber         M         24         Y         Y         Y         7555         1900 Aut           Australia         Climber         M         24         Y         Y         Y         5030         1980 Spr           Australia         Climber         M         24         Y         Y         Y         5030         1980 Spr           Italy         Climber         M         24         Y         Y         Y         5030         1970 Aut           Slovenia         Climber         M         24         Y         Y         X         5030         1970 Aut           UK         Climber         M         24         Y         Y         X         5030         1970 Aut           SKorea         Climber         M         24         Y         Y         Y         7         555         1979 Aut           Skovenia         Climber         M         24         Y         Y                                                                                                                                                                                                                                                                                                                                                                                                                                                                                                                                                                                                                                                                                                                                                                                                                                                                                                                                                                                  | Steven (Steve) Van Meter                | USA         | Leader                           |                          | 3 4             |                |     |       |      |      | 6035    | 1978 Aut  |               |
| Storeing                                                                                                                                                                                                                                                                                                                                                                                                                                                                                                                                                                                                                                                                                                                                                                                                                                                                                                                                                                                                                                                                                                                                                                                                                                                                                                                                                                                                                                                                                                                                                                                                                                                                                                                                                                                                                                                                                                                                                                                                                                                                                                                  | uno Vocat                               | Switzerland | Clumber                          |                          | × ×             |                |     | - r   |      |      | 0 0     | 1980 Aut  | ANN3-803-011  |
| Stormer         Climber         M         24         Y         Y         7555         1900 Aut           Australia         Climber         M         24         Y         Y         Y         5030         1980 Spr           Italy         Climber         M         24         Y         Y         Y         5030         1980 Spr           Italy         Climber         M         24         Y         Y         5030         1970 Aut           Slovenia         Climber         M         24         Y         Y         6500         2000 Aut           UK         Climber         M         24         Y         Y         7555         1979 Aut           SKorea         Climber         M         24         Y         Y         Y         6500         1984 Aut           Australia         Climber         M         25         Y         Y         Y         6500         1994 Aut           UK         Climber         M         25         Y         Y         Y         7         6000         1999 Aut           UK         Climber         M         25         Y         Y         Y         7         7                                                                                                                                                                                                                                                                                                                                                                                                                                                                                                                                                                                                                                                                                                                                                                                                                                                                                                                                                                                              | evid vvagjand<br>odei Zosmen            | Stomenie    | Climber                          |                          | 4 2             | 85 8           |     |       |      |      | 0 67.40 | 1983 AU   | ANN3-033-021  |
| Australia         Climber         M         24         Y         Y         0         1980 Spr           Australia         Climber         M         24         Y         Y         5030         1980 Spr           Italy         Climber         M         24         Y         Y         6100         2003 Aut           Slovenia         Climber         M         24         Y         Y         6500         1977 Aut           UK         Climber         M         24         Y         Y         6500         1997 Aut           SKorea         Climber         M         24         Y         Y         7         650         1994 Aut           Australia         Climber         M         25         Y         Y         Y         7         650         1994 Aut           UK         Climber         M         25         Y         Y         Y         7         600         1994 Aut           UK         Climber         M         25         Y         Y         Y         7         6000         1997 Aut           UK         Climber         M         25         Y         Y         Y         7         0                                                                                                                                                                                                                                                                                                                                                                                                                                                                                                                                                                                                                                                                                                                                                                                                                                                                                                                                                                                           | Il-Woo (Ji-Woo) Kim                     | S Korea     | Climber                          |                          | . ¥             | . 4            |     | . 10  | • %. |      | 7555    | 1990 Aut  | ANN3-903-011  |
| Australia         Climber         M         24         Y         Y         5030         1980 Spr           no         Italy         Climber         M         24         Y         Y         6100         2003 Au           Slovenia         Climber         M         24         Y         Y         6500         1977 Au           Slovenia         Climber         M         24         Y         Y         6500         1973 Au           UK         Climber         M         24         Y         Y         7         6500         1993 Au           SKorea         Climber         M         25         Y         Y         7         650         1994 Au           UK         Climber         M         25         Y         Y         Y         650         1994 Au           UK         Climber         M         25         Y         Y         Y         0         1996 Au           UK         Climber         M         25         Y         Y         Y         7         0         1996 Au           UK         Climber         M         25         Y         Y         Y         7         0 <td< td=""><td>Stephen James McDowell</td><td>Australia</td><td>Climber</td><td></td><td>4 Y</td><td>1</td><td>-</td><td>-</td><td></td><td></td><td>0</td><td>1980 Spr</td><td></td></td<>                                                                                                                                                                                                                                                                                                                                                                                                                                                                                                                                                                                                                                                                                                                                                                                                                | Stephen James McDowell                  | Australia   | Climber                          |                          | 4 Y             | 1              | -   | -     |      |      | 0       | 1980 Spr  |               |
| Haly   Climber   M   24   Y   Y   Climber   M   24   Y   Y   Climber   E   24   Z   Y   Y   Climber   E   24   Z   Z   Z   Z   Z   Z   Z   Z   Z                                                                                                                                                                                                                                                                                                                                                                                                                                                                                                                                                                                                                                                                                                                                                                                                                                                                                                                                                                                                                                                                                                                                                                                                                                                                                                                                                                                                                                                                                                                                                                                                                                                                                                                                                                                                                                                                                                                                                                          | Stafford James Morse                    | Australia   | Climber                          |                          | 4 Y             |                |     |       |      | A    | 2030    | 1980 Spr  |               |
| Hally   Clumber   F   24   Y   Y   6800   1977 Aut     Slovenia   Climber   M   24   Y   Y   6560   2000 Aut     UK   Climber   M   24   Y   Y   6150   1983 Aut     UK   Climber   M   25   Y   Y   7555   1979 Aut     Skorea   Climber   M   25   Y   Y   6150   1983 Aut     UK   Climber   M   25   Y   Y   7000   1979 Aut     Slovenia   Climber   M   25   Y   Y   7000   1979 Aut     Islay   Climber   M   25   Y   Y   7000   1979 Aut     Islay   Climber   M   25   Y   Y   7000   1979 Aut     Islay   Climber   M   25   Y   Y   Y   7000   1979 Aut     Islay   Climber   M   25   Y   Y   Y   7000   1977 Aut     Islay   Climber   M   25   Y   Y   Y   Y   7000   1977 Aut     Islay   Climber   M   25   Y   Y   Y   Y   Y   Y     Islay   Climber   M   25   Y   Y   Y   Y   Y   Y   Y     Islay   Climber   M   25   Y   Y   Y   Y   Y   Y   Y   Y     Islay   Climber   M   25   Y   Y   Y   Y   Y     Islay   Climber   M   25   Y   Y   Y   Y   Y   Y   Y   Y   Y                                                                                                                                                                                                                                                                                                                                                                                                                                                                                                                                                                                                                                                                                                                                                                                                                                                                                                                                                                                                                                                                                                                                | er Paolo Role Romano                    | Italy       | Climber                          |                          | 7 ×             | -8             |     |       |      |      | 6100    | 2003 Aut  | ANN3-033-021  |
| Slovenia         Climber         M. 24 Y         Y         O         O         O         O         O         O         O         O         O         O         O         O         O         O         O         O         O         O         O         O         O         O         O         O         O         O         O         O         O         O         O         O         O         O         O         O         O         O         O         O         O         O         O         O         O         O         O         O         O         O         O         O         O         O         O         O         O         O         O         O         O         O         O         O         O         O         O         O         O         O         O         O         O         O         O         O         O         O         O         O         O         O         O         O         O         O         O         O         O         O         O         O         O         O         O         O         O         O         O         O         O         D                                                                                                                                                                                                                                                                                                                                                                                                                                                                                                                                                                                                                                                                                                                                                                                                                                                                                                                                                                                                            | s. Renata Rossi                         | Italy       | Clumber                          |                          | ¥ ;             |                |     |       |      |      | 00%9    | 1977 Aut  | ANN3-773-011  |
| UK         Cimber         M         24         Y         Y         Y         7553         1979-Au           SKorea         Climber         M         24         Y         Y         Y         7553         1979-Au           Australia         Climber         M         25         Y         Y         0         6600         1984-Au           UK         Climber         M         25         Y         Y         6600         1979-Au           Slovenia         Climber         M         25         Y         Y         Y         7000         1994-Au           Isaly         Climber         M         25         Y         Y         Y         7000         1994-Au           Isaly         Climber         M         25         Y         Y         Y         7000         1994-Au                                                                                                                                                                                                                                                                                                                                                                                                                                                                                                                                                                                                                                                                                                                                                                                                                                                                                                                                                                                                                                                                                                                                                                                                                                                                                                                              | rnej Sinkovic                           | Slovema     | Clumber                          |                          | 7 .             |                |     |       |      |      | 0260    | 2000 Aut  | ANN3-003-011  |
| S. Korea Climber M. 25 Y 6000 1994 Aut.  S. Kovenia Climber M. 25 Y 6000 1999 Aut.  Slovenia Climber M. 25 Y                                                                                                                                                                                                                                                                                                                                                                                                                                                                                                                                                                                                                                                                                                                                                                                                                                                                                                                                                                                                                                                                                                                                                                                                                                                                                                                                                                                                                                                                                                                                                                                                                                                                                                                                                                                                                                                                                                                                                                                                              | nathan (Joh) Imker<br>tan Unitted       | Y N         | Climber                          |                          | 4 4             | . Þ            |     |       | . 4  |      | 7555    | 1985 AU   | ANN 3-833-011 |
| Australia Climber M 25 Y                                                                                                                                                                                                                                                                                                                                                                                                                                                                                                                                                                                                                                                                                                                                                                                                                                                                                                                                                                                                                                                                                                                                                                                                                                                                                                                                                                                                                                                                                                                                                                                                                                                                                                                                                                                                                                                                                                                                                                                                                                                                                                  | this we introduce                       | 3 A         | Climber                          |                          | + >             | -              |     |       |      |      | 6650    | 100 / 4:4 | ANN2 842 011  |
| UK         Climber         M         25 Y         Y         Y         6000         1979 Aut           Slovenia         Climber         M         25 Y         Y         Y         7000         1994 Aut           Isly         Climber         M         25 Y         Y         Y         000         1994 Aut                                                                                                                                                                                                                                                                                                                                                                                                                                                                                                                                                                                                                                                                                                                                                                                                                                                                                                                                                                                                                                                                                                                                                                                                                                                                                                                                                                                                                                                                                                                                                                                                                                                                                                                                                                                                            | yarro byare<br>ephen Guy Colman         | Australia   | Climber                          |                          | 2 2             |                |     |       |      |      | 0       | 1980 Star |               |
| Slovenia Climber M 25 Y . Y 7000 1994 Aut. elli Italy Climber M 25 Y . Y . O 1977 Aut.                                                                                                                                                                                                                                                                                                                                                                                                                                                                                                                                                                                                                                                                                                                                                                                                                                                                                                                                                                                                                                                                                                                                                                                                                                                                                                                                                                                                                                                                                                                                                                                                                                                                                                                                                                                                                                                                                                                                                                                                                                    | Alan Deakin                             | UK          | Climber                          |                          | Y 5             | SS :           |     |       |      |      | 0009    | 1979 Aut  |               |
| elli Italy Climber M 25 Y Y 0 1977 Aut                                                                                                                                                                                                                                                                                                                                                                                                                                                                                                                                                                                                                                                                                                                                                                                                                                                                                                                                                                                                                                                                                                                                                                                                                                                                                                                                                                                                                                                                                                                                                                                                                                                                                                                                                                                                                                                                                                                                                                                                                                                                                    | Beno Dolinsek                           | Slovenia    | Climber                          |                          | 3 Y             | 8 :            |     |       |      | A    | 7000    | 1994 Aut  | ANN3-943-011  |
|                                                                                                                                                                                                                                                                                                                                                                                                                                                                                                                                                                                                                                                                                                                                                                                                                                                                                                                                                                                                                                                                                                                                                                                                                                                                                                                                                                                                                                                                                                                                                                                                                                                                                                                                                                                                                                                                                                                                                                                                                                                                                                                           | Franco Giacomelli                       | Italy       | Climber                          |                          |                 | 8 15           |     |       |      | 3 .3 | 0       | 1977 Aut  |               |
|                                                                                                                                                                                                                                                                                                                                                                                                                                                                                                                                                                                                                                                                                                                                                                                                                                                                                                                                                                                                                                                                                                                                                                                                                                                                                                                                                                                                                                                                                                                                                                                                                                                                                                                                                                                                                                                                                                                                                                                                                                                                                                                           |                                         | i           |                                  |                          |                 |                |     |       |      |      |         |           |               |