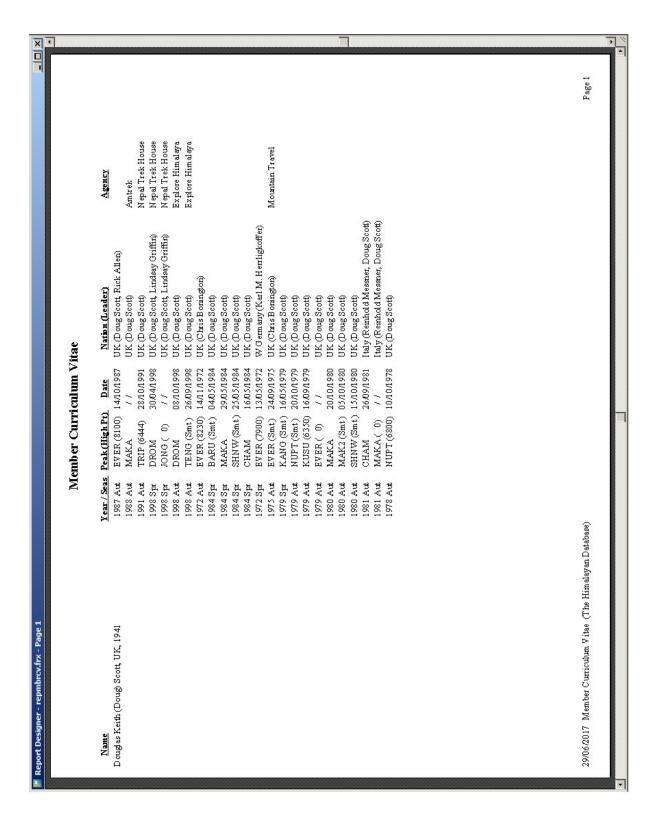

| Koessen, Tirol, Austria                             |        |
| Rudolf Scheitl                                   | Austria            | Baden, Lower Austria, Austria                       |        |
| 9/06/2017 Companions for Reinhold Messner (      |                    | _ 20049 20011 00 22002249 22000224                  | Page 1 |

Companions Report – All Companions for Reinhold Messner



Companions Report - Summiters & Dead Only for Reinhold Messner

### Member Curriculum Vitae

The **Member Curriculum Vitae** report gives information about all of the expeditions a member.

To generate the report, select Member Curriculum Vitae in the **Other** submenu. Enter the member's name in the options dialog box.



After clicking the **OK** button, select the member that you want:





Member Curriculum Vitae Report - Doug Scott

## Hired Members w/Agencies

The **Hired Members w/Agencies** report lists the hired members that have worked with the trekking agencies in Nepal.



The options for the Hired Members w/Agencies report are:

```
Years – expedition year range
Order – report order
Name
Agency
Agency – limit report to a single agency (optional)
Family Name – limit report to a single family name (optional)
Given Name – limit report to a single given name (optional)
```

The most common options are giving a year range, name order and a single agency.



Hired Members w/Agencies – Asian Trekking, 2000-2016

### **Expeditions w/Agencies**

The **Expeditions w/Agencies** report lists the expeditions that have worked with the trekking agencies in Nepal.

The options fo