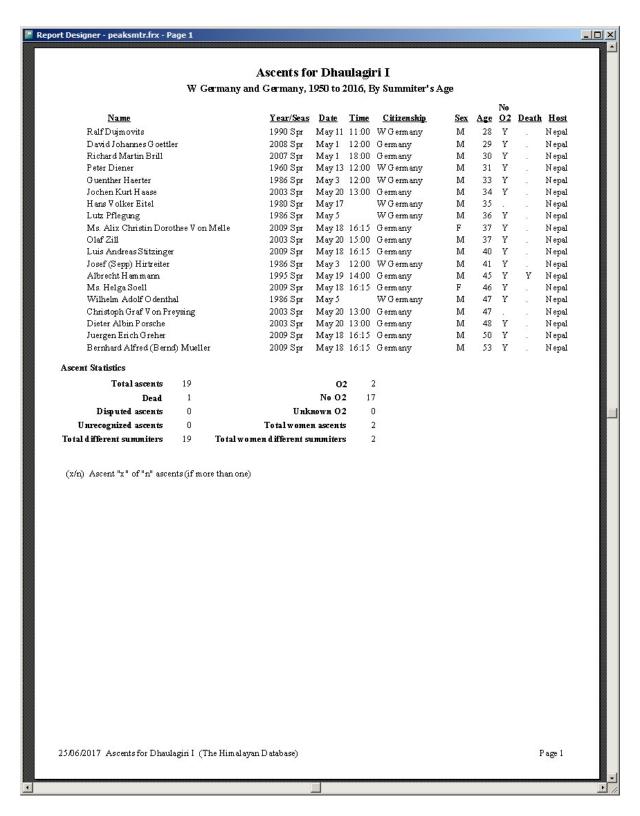

Ski/Snowboard
      Parapente
      Disabled
      Speed
      Sherpa
      Tibetan
      Combinations
Format – output format
      Standard
      Citizenship
      Extended (Route Info)
      Extended (Death Info)
Routes – same as for Peak Expeditions Summary
```

The capability of specifying two citizenships is especially useful where a county has changed it name, such as:

W Germany / Germany USSR / Russia, Ukraine, Kazakhstan, Georgia, etc. Yugoslavia / Slovenia, Croatia, Serbia, etc.

Rte Name Text - (partial) route name

See Appendix B for a more complete listing of countries with name changes.



Peak Ascents Report – All Successes for Dhaulagiri I W Germany and Germany, Chronologically



Peak Ascents Report – All Successes for Dhaulagiri I W Germany and Germany, By Member Name



Peak Ascents Report – All Successes for Dhaulagiri I W Germany and Germany, By Summiter's Age



Peak Ascents Report – Multiple Successes for Dhaulagiri I All Countries, By Member Name



Peak Ascents Report – All Successes for Dhaulagiri I All Countries, Women Only



Peak Ascents Report – All Successes For Tawoche Citizenship Format

| Nation (Leader)  France (V arnick Seigneut) Germany (Juergen Knappe) Japan (W ace Sakashita) Japan (M Lin-H wan, T am ctsu Ohnishi) Japan (Oh lin-H wan, T am ctsu Ohnishi) S Korea (S on M oon-Kyu) UK (D avid Etherington) UK (D avid Etherington) UK (Michael (Mick) F owler) UK (Michael (Mick) F owler) USA (Jeff Lowe, John Roskelley) USA (Jeff Lowe, John Roskelley) USA (Kristoffer Erick son, Whit Mago) USA (Kristoffer Erick son, Whit Mago) USA (Cory Richard