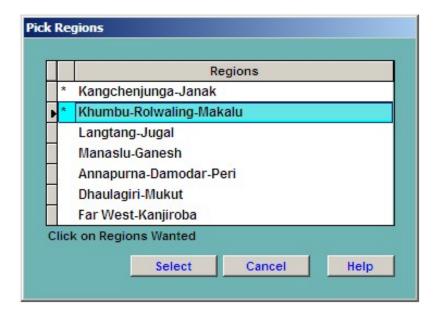

### **Format**

Names and Locations Names and Status First Ascent Info

Combinations (multiple selections) can be made for the Region option. Clicking on the Combinations choice will bring up a Pick Regions dialog, from which you can select multiple items. In the example below, Kangchenjunga and Khumbu are selected (as indicated by the "\*" to the left of their names).