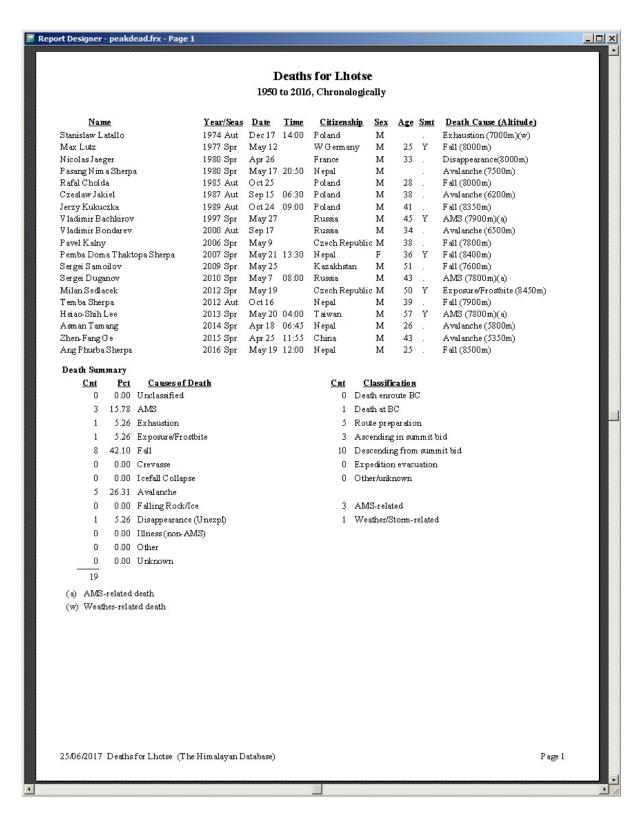

| Set Peak Statistical 9 | Summar  | y O  | ptions     |                        |
|------------------------|---------|------|------------|------------------------|
|                        |         |      |            |                        |
|                        | a vivio |      |            |                        |
| Peak ID or             | ANN3    |      | Select P   | eak                    |
| Altitude Range         | 7555    | to   | 7555       | ▼                      |
| Year/Season            | 1950    | to   | 2016       | All ▼                  |
|                        |         |      |            |                        |
| Host Cntry             | All     |      |            |                        |
| Reports                | Expedit | ion  | s and Me   | embers <u>▼</u>        |
| Routes                 | All Rou | tes  |            | _                      |
|                        | ✓ Inclu | de n | nultiple : | seasonal ascents       |
|                        | _       |      |            | ons that did not climb |
|                        | _ Inclu | de t | rekking    | peaks                  |
|                        | Inclu   | de u | ınknown    | n members              |
|                        | (for E  | xpe  | ditons r   | eport only)            |
|                        |         |      |            |                        |
|                        | OK      |      |            | Cancel Help            |
|                        |         |      |            |                        |
|                        |         |      |            |                        |