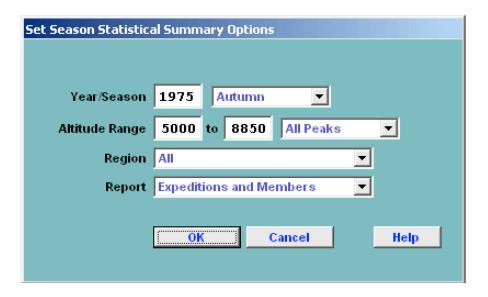

The options for the Peak Ascents report are:

```
Peak ID (or)
Altitude Range – peak altitude range
Year/Season – expedition year/season range
Citizenship – one or two citizenships
Host Cntry – expedition host country (applies only to border peaks)
All
Nepal
China
India
```

```
Group – group of members displayed
      All Successes
      Women Only
      Members Only
      Hired Only
Multiple - multiple ascents displayed
      All Successes
      First Successes Only
      Multiple Successes Only
      Multiple Successes in One Season (prompted for nbr of days)
      Success in Both Nepal & China (for border peaks only)
Order – listing order
      Member Name
      Chronological
      Chronological by Peak ID
      Chronological by Peak Height
      Citizenship
      Summiter's Age
      Summiter's Age (Descending)
      Summiter's Age (with Age Range)
Oxygen – oxygen use (primarily for 8000ers)
      All
      No Oxygen
      Oxygen
      Unknown
Other – various
      Solo
      Traverse
      Ski/Snowboard
      Parapente
      Disabled
      Speed
      Sherpa
      Tibetan
      Combinations
Format – output format
      Standard
      Citizenship
      Extended (Route Info)
      Extended (Death Info)
Routes – same as for Peak Expeditions Summary
```

The capability of specifying two citizenships is especially useful where a county has changed it name, such as:

W Germany / Germany USSR / Russia, Ukraine, Kazakhstan, Georgia, etc. Yugoslavia / Slovenia, Croatia, Serbia, etc.