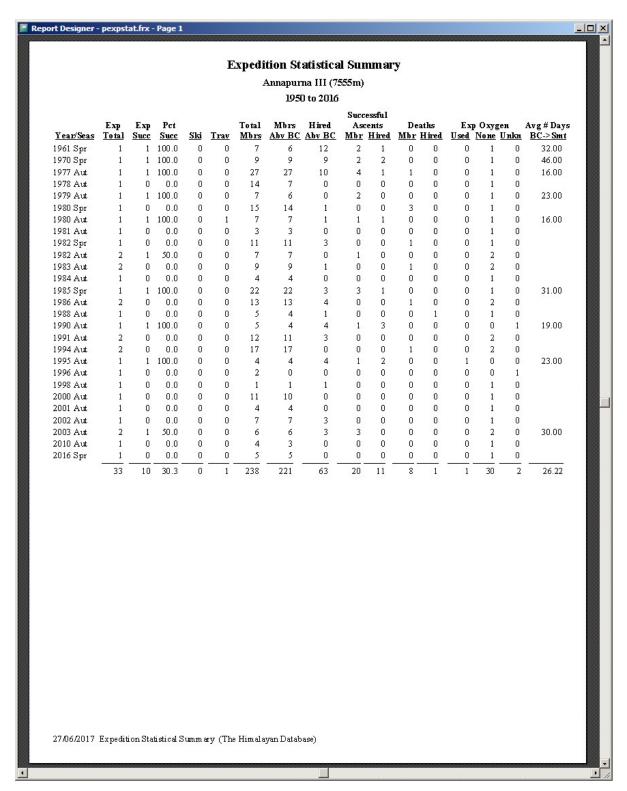

## **Peak Summary**

The **Peak Summary** report lists the peaks along with summary information giving counts of climbers above base camp, ascents, and deaths.

To generate the report, select Peak Summary in the **Peak** submenu. Select the options that you want in the options dialog box.