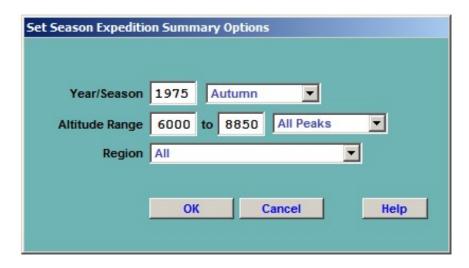

| Set Peak Summary 0 | ptions                                   |                       |                                             |                                                                 |   |  |
|--------------------|------------------------------------------|-----------------------|---------------------------------------------|-----------------------------------------------------------------|---|--|
|                    |                                          |                       |                                             |                                                                 |   |  |
|                    |                                          | 1                     |                                             | . 1                                                             |   |  |
| Peak ID or         |                                          |                       | Select P                                    | eak                                                             |   |  |
| Altitude Range     | 5000                                     | to                    | 8850                                        | All Peaks                                                       | ▼ |  |
| Year/Season        | 1900                                     | to                    | 2016                                        | All                                                             | • |  |
| Host Cntry         | All                                      |                       |                                             | <u>.</u>                                                        | - |  |
| Region             | All                                      |                       |                                             |                                                                 | • |  |
| Scope              | All Peal                                 | ks                    |                                             |                                                                 | • |  |
| Display Order      | Peak ID                                  |                       |                                             |                                                                 | ▼ |  |
| Format             | Standa                                   | rd                    |                                             |                                                                 | ▼ |  |
| Routes             | All Rou                                  | tes                   |                                             |                                                                 | ▼ |  |
|                    | ☐ Inclu<br>☐ Inclu<br>☐ Inclu<br>☐ Inclu | de e<br>de ti<br>de u | expeditio<br>rekking<br>inknown<br>inattemt | seasonal asc<br>ns that did no<br>peaks<br>members<br>ped peaks |   |  |

The options for the Peak Summary report are:

```
Altitude Range – peak altitude range
Year Range – expedition year range
Host Cntry – expedition host country (applies only to border peaks)
All
Nepal
China
India
Region – expedition geographical region
Scope
All Peaks
Open Peaks
All Unclimbed Peaks
Open Unclimbed Peaks
```